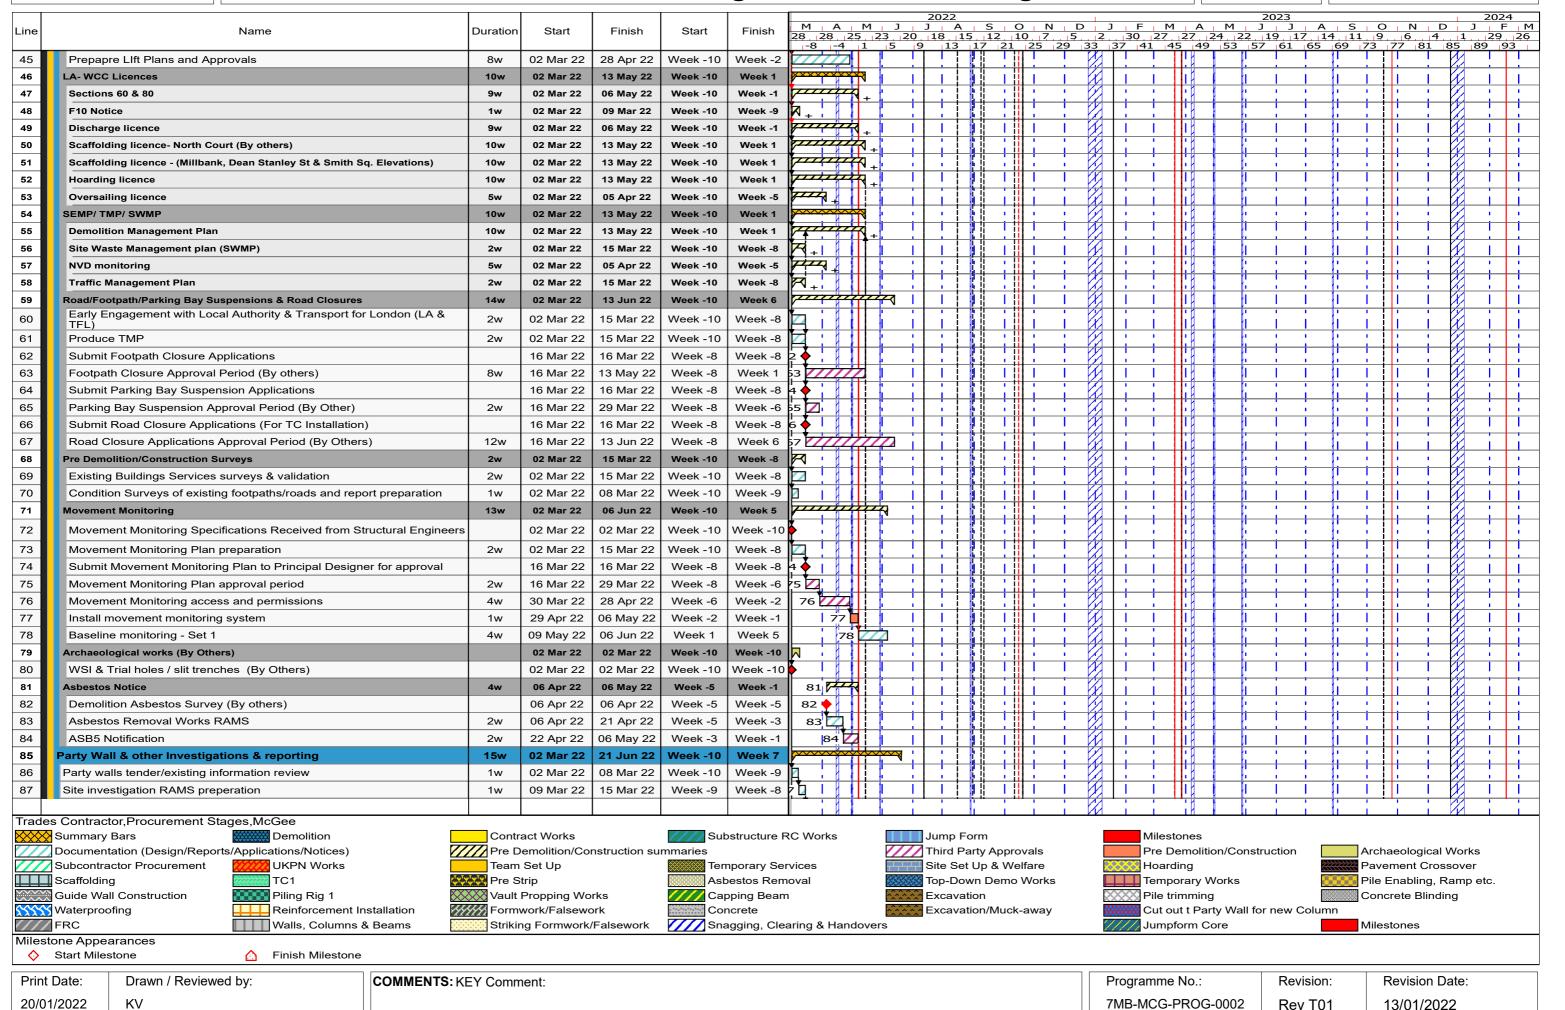

# 7 Millbank Demo, Basement Integrated with Core Programme

Page 6 of 8

Client: Baola Properties Limited

|                         | , ,                                                            |                                       |                                 |                        |                                |                                         |                                                  |     |                       |                                                   |                                                  |                  |                          |                                                  |                                                            |                 |                                                  |                                                   |                 |                                                  |                   |                    |
|-------------------------|----------------------------------------------------------------|---------------------------------------|---------------------------------|------------------------|--------------------------------|-----------------------------------------|--------------------------------------------------|-----|-----------------------|---------------------------------------------------|--------------------------------------------------|------------------|--------------------------|--------------------------------------------------|------------------------------------------------------------|-----------------|--------------------------------------------------|---------------------------------------------------|-----------------|--------------------------------------------------|-------------------|--------------------|
| Line                    | Name                                                           | Duration                              | Start                           | Finish                 | Start                          | Finish                                  |                                                  |     |                       |                                                   |                                                  |                  |                          |                                                  | F M A                                                      |                 |                                                  |                                                   |                 |                                                  | J                 | 024<br>F   M       |
|                         |                                                                |                                       |                                 |                        |                                |                                         | 28   28<br>  -8                                  |     | 5   23   2<br> 1    5 | 0   18   1<br>  9   13                            | 5   12  <br>  17   21                            | 10 7<br>25 1     |                          |                                                  | 0   27   27   3<br> 41   45   49                           | 53 !            | 57 61                                            |                                                   |                 | 6 4<br>77 81 8                                   |                   | 29   26<br>  93    |
| 218                     | GF Slab Pour 02                                                | 2w 2d                                 | 01 Jun 23                       | 16 Jun 23              | Week 56                        | Week 58                                 |                                                  | 44  |                       |                                                   | <u> </u>                                         |                  | . /                      | <u> </u>                                         |                                                            | 218             | 1: ' ! !                                         | <u>.                                     </u>     |                 | <u> </u>                                         |                   |                    |
| 219                     | Bulk Excavation                                                | 6w 2d                                 | 20 Jun 23                       | 02 Aug 23              | Week 59                        | Week 65                                 | <u>-</u> -                                       | 4 1 | 1                     | <u> </u>                                          | 1 1                                              |                  | 1 /                      | 1                                                | 1 1                                                        | 1               | 9 777                                            | <b>N</b>                                          |                 | <u> </u>                                         |                   | '                  |
| 220                     | Bulk excavation to B2                                          | 5w 2d                                 | 20 Jun 23                       | 26 Jul 23              | Week 59                        | Week 64                                 | <del>-</del>                                     | # # |                       | <del>i i</del>                                    | <del>                                     </del> | — <del>i</del> — |                          | <del>                                     </del> | <u>-i i∦</u>                                               | 220             |                                                  | <del>           </del>                            | $\rightarrow$   | <del>                                     </del> | <del>///-</del> i |                    |
| 221                     | Cast Corbels and Install Props                                 | 2w                                    | 20 Jun 23                       | 03 Jul 23              | Week 59                        | Week 61                                 | H                                                |     | 1                     | <u>1 1 1 1 1 1 1 1 1 1 1 1 1 1 1 1 1 1 1 </u>     | 1 1                                              | <u> </u>         | + /                      | +                                                |                                                            |                 | 1! <b>\</b> ; !                                  | +++                                               | -               | <u> </u>                                         | +                 |                    |
| 222                     | Install Propping scheme                                        | 1d                                    | 27 Jun 23                       | 27 Jun 23              | Week 60                        | Week 60                                 |                                                  |     |                       |                                                   | ļ                                                |                  |                          |                                                  |                                                            | 2.              | 22     <br>    -                                 | <del>!        </del>                              |                 | <u> </u>                                         |                   | '                  |
| 223                     | Break & Remove Existing Slab Area 1                            | 2d                                    | 28 Jun 23                       | 29 Jun 23              | Week 60                        | Week 60                                 | 1                                                | 1 1 | 1                     | 1 1                                               |                                                  |                  |                          | 1                                                | ! !!                                                       | 2               | 23                                               | !   [                                             | 1               |                                                  |                   |                    |
| 224                     | Bulk Excavation Area 1                                         | 1w 3d                                 | 30 Jun 23                       | 11 Jul 23              | Week 60                        | Week 62                                 | l i                                              | A I | i                     | i i                                               | li i                                             | i                | i                        | i                                                | i il                                                       | 2               | 24                                               | i    i                                            | i []            | i i                                              |                   | .   i '            |
| 225                     | Break & Remove Existing Slab Area 2                            | 2d                                    | 12 Jul 23                       | 13 Jul 23              | Week 62                        | Week 62                                 |                                                  |     |                       | <u> </u>                                          | li i                                             | i                | i                        | i                                                |                                                            |                 | 225                                              |                                                   |                 | iii                                              |                   |                    |
| 226                     | Install Propping scheme                                        | 1d                                    | 14 Jul 23                       | 14 Jul 23              | Week 62                        | Week 62                                 |                                                  |     |                       |                                                   |                                                  |                  |                          |                                                  |                                                            |                 | 226                                              |                                                   |                 |                                                  |                   |                    |
| 227                     | Bulk Excavation Area 2                                         | 1w 3d                                 | 17 Jul 23                       | 26 Jul 23              | Week 63                        | Week 64                                 |                                                  |     |                       |                                                   |                                                  |                  |                          |                                                  |                                                            |                 | 227                                              |                                                   |                 |                                                  |                   |                    |
| 228                     | Bulk excavation to B1 Reces & Reduced Levels                   | 1w                                    | 27 Jul 23                       | 02 Aug 23              | Week 64                        | Week 65                                 |                                                  | H   |                       | 1 1                                               |                                                  | - 1              |                          |                                                  |                                                            | 1 !             | 228                                              | A !                                               |                 |                                                  |                   |                    |
| 229                     | Break & Remove Existing Slab                                   | 2d                                    | 27 Jul 23                       | 28 Jul 23              | Week 64                        | Week 64                                 | 1                                                |     | l                     | 1 1                                               | l I                                              | I                | T                        | T                                                | 1 1                                                        |                 | 229                                              | Á I                                               | 1               | T                                                |                   |                    |
| 230                     | Excavate to B1 Recess Area                                     | 3d                                    | 31 Jul 23                       | 02 Aug 23              | Week 65                        | Week 65                                 | T T                                              |     |                       | <del>                                     </del>  | i i                                              |                  | i                        |                                                  | i                                                          | i               | 230                                              |                                                   |                 | 1 1                                              | i                 |                    |
| 231                     | Remaining B1 Raft Slabs                                        | 11w 1d                                | 19 Jun 23                       | 05 Sep 23              | Week 59                        | Week 70                                 | l :                                              |     |                       |                                                   | <del>                                     </del> |                  |                          |                                                  | -: :#-                                                     | 23:             | ++                                               |                                                   |                 |                                                  |                   |                    |
| 232                     | West Dean Stanley Elevation Hit & Miss Slabs                   | 6w 1d                                 | 19 Jun 23                       | 31 Jul 23              | Week 59                        | Week 65                                 | 1                                                |     | -                     | 1 1                                               | # +                                              |                  | 1                        | +                                                |                                                            | 232             |                                                  |                                                   |                 | <del>                                     </del> |                   | +                  |
| 233                     | B1 Pours 7, 8, 9 & 10                                          | 3w 1d                                 | 19 Jun 23                       | 10 Jul 23              | Week 59                        | Week 62                                 |                                                  | ##  | 1                     | <del>                                      </del> | <del>                                     </del> | 1                | 1                        | 1                                                | <del>- 1     -</del>                                       | 233             | <del> ∳    </del>                                | <del>                                      </del> | 1               | <del>                                     </del> | 1                 | <del>-    </del>   |
| 234                     | B1 Pours 11, 12, & 13                                          | 3w                                    | 11 Jul 23                       | 31 Jul 23              | Week 62                        | Week 65                                 | $\vdash$                                         | # 1 | 1                     | <del>                                     </del>  | + +                                              | <u> </u>         | +                        |                                                  |                                                            |                 | 234                                              | <b>*</b>                                          | +++             | <del>                                     </del> | <b>*</b>          |                    |
| 235                     | East Dean Stanley & Millbank Elevation Hit & Miss Slabs        | 6w 3d                                 | 19 Jul 23                       | 04 Sep 23              | Week 63                        | Week 70                                 |                                                  |     |                       | <del>: : :</del>                                  |                                                  | -:-              |                          | 1                                                | <u> </u>                                                   |                 | 235                                              | *****                                             |                 | i i                                              |                   |                    |
| 236                     | B1 Pours 20, 22 & 24                                           | 3w 2d                                 | 19 Jul 23                       | 10 Aug 23              | Week 63                        | Week 66                                 |                                                  | 11  |                       | + +                                               | #                                                | -                |                          | 1                                                | <u> </u>                                                   |                 | 236                                              | 4                                                 |                 | <del>                                     </del> |                   |                    |
| 237                     | B1 Pours 21 & 23                                               | 3w 1d                                 | 11 Aug 23                       | 04 Sep 23              | Week 66                        | Week 70                                 | T                                                | 11  |                       | 1 1                                               | I I                                              | 1                | T                        | T                                                | 1 1                                                        |                 | +                                                | 37                                                |                 | T                                                |                   |                    |
| 238                     | B1 Raft Slab Pour 25                                           | 1w 4d                                 | 18 Aug 23                       | 31 Aug 23              | Week 67                        | Week 69                                 |                                                  | 71  |                       |                                                   |                                                  |                  |                          |                                                  | -                                                          |                 |                                                  | 38 📉 +                                            |                 |                                                  |                   |                    |
| 239                     | B1 Raft Slab Pour 26                                           | 2w                                    | 22 Aug 23                       | 05 Sep 23              | Week 68                        | Week 70                                 |                                                  | 7 1 |                       | 1 1                                               |                                                  |                  |                          |                                                  | : : !                                                      |                 | 1' '                                             | 239                                               |                 |                                                  |                   |                    |
| 240                     | Substructure B2 to B1                                          | 11w 4d                                | 27 Jul 23                       | 18 Oct 23              | Week 64                        | Week 76                                 |                                                  |     |                       |                                                   |                                                  |                  |                          |                                                  | Ţ                                                          |                 | 1 240                                            |                                                   | ~               |                                                  |                   |                    |
| 241                     | B2 Raft Slab                                                   | 6w 2d                                 | 27 Jul 23                       | 11 Sep 23              | Week 64                        | Week 71                                 | li                                               |     | i                     | i                                                 | li i                                             | i                |                          |                                                  | i il                                                       | l li            | 241                                              |                                                   |                 | i                                                |                   |                    |
| 242                     | NW Lift Pit Base                                               | 1w 1d                                 | 27 Jul 23                       | 03 Aug 23              | Week 64                        | Week 65                                 | :                                                | 1   | :                     | ! !                                               | 1: 1:                                            | 1                | : /                      | 1:                                               | : :F                                                       | 1               | 242                                              | <b>X</b> 4                                        | : []            | : :                                              |                   |                    |
| 243                     | North Lift Pit Base                                            | 1w 1d                                 | 31 Jul 23                       | 07 Aug 23              | Week 65                        | Week 66                                 |                                                  | 1   |                       |                                                   |                                                  |                  |                          |                                                  |                                                            | !               | 243                                              | N L                                               |                 | 1 1                                              |                   |                    |
| 244                     | Raft Slab Pour 1                                               | 3w 4d                                 | 27 Jul 23                       | 22 Aug 23              | Week 64                        | Week 68                                 | 1                                                |     | 1                     | 1 1                                               | 1 1                                              | 1                | 1                        | 1                                                | 1 1                                                        | 1               | 244                                              |                                                   | 1               | 1 1                                              |                   |                    |
| 245                     | Second TC Base                                                 | 2w                                    | 16 Aug 23                       | 30 Aug 23              | Week 67                        | Week 69                                 | L                                                | 11  |                       | <u> </u>                                          | <u> </u>                                         |                  |                          | 1 :                                              |                                                            |                 | 11 1 1                                           | 45                                                |                 | <u> </u>                                         |                   |                    |
| 246                     | Raft Slab Pour 2                                               | 5w 2d                                 | 03 Aug 23                       | 11 Sep 23              | Week 65                        | Week 71                                 |                                                  | 11  |                       | <u>i i </u>                                       |                                                  |                  |                          |                                                  |                                                            |                 | 246                                              |                                                   | +               | <u> </u>                                         |                   |                    |
| 247                     | Pump Chamber Pit                                               | 2w 1d                                 | 27 Jul 23                       | 10 Aug 23              | Week 64                        | Week 66                                 | <b>-</b>                                         | ##  |                       | <u>                                     </u>      | # +                                              | <del></del>      | + /                      | +                                                | -                                                          | !               | 247                                              |                                                   | _               |                                                  |                   |                    |
| 248                     | North Intermediate Slab (Pour 1)                               | 2w                                    | 23 Aug 23                       | 06 Sep 23              | Week 68                        | Week 70                                 |                                                  | 11  |                       |                                                   | ₩                                                |                  | 1                        | <del></del>                                      |                                                            | <u> </u>        |                                                  | 248                                               | +               | <del>                                     </del> | <b>/</b>          |                    |
| 249                     | North Intermediate Slab (Pour 2)                               | 1w                                    | 04 Sep 23                       | 08 Sep 23              | Week 70                        | Week 70                                 | <b>├</b>                                         | 44  | - 1                   | 1 1                                               | + +                                              | <u> </u>         | + /                      | +                                                | -                                                          |                 | 1:                                               | 1249 R                                            | +               | <del>                                     </del> | <del>-</del>      |                    |
| 250                     | Substructure B1 Recessed Raft Slab                             | 2w 4d                                 | 03 Aug 23                       | 22 Aug 23              | Week 65                        | Week 68                                 |                                                  |     |                       | -                                                 | -                                                |                  | . /                      | <b>\</b>                                         |                                                            | :               | 250                                              |                                                   |                 | <del> </del>                                     |                   | '                  |
| 251                     | Recessed Raft Slab                                             | 2w 4d                                 | 03 Aug 23                       | 22 Aug 23              | Week 65                        | Week 68                                 | -                                                | 1 1 |                       | <del>                                     </del>  | 1 .                                              | _                |                          | 1                                                | <del>-!-! </del>                                           | <u> </u>        | 251                                              |                                                   |                 | <del>                                     </del> |                   |                    |
| 252                     | Pour 1                                                         | 2w 1d                                 | 03 Aug 23                       | 17 Aug 23              | Week 65<br>Week 67             | Week 67<br>Week 68                      | $\vdash$                                         | #   |                       | <del>1 i</del>                                    | <del>    </del>                                  | -                | 1                        | <del>}                                    </del> |                                                            | <del>l li</del> | 252                                              | 53 🕅                                              | 1               | <del>n i</del>                                   |                   | <b>—</b>           |
| 253                     | Pour 2 Walls & Columns Recess Lyl to B1                        | 1w 2d                                 | 14 Aug 23<br>23 Aug 23          | 22 Aug 23<br>31 Aug 23 | Week 67                        | Week 68                                 | <del>                                     </del> |     | -                     | <u> </u>                                          | + +                                              | <u> </u>         | + 1                      | +                                                |                                                            |                 | <del>                                     </del> | 254 <b>     </b>                                  | + +             | 1 1                                              | +                 |                    |
| 255                     | Walls Recess Ivi to B1                                         | 4d                                    | 23 Aug 23<br>23 Aug 23          | 29 Aug 23              | Week 68                        | Week 69                                 | <del>                                     </del> |     | -                     | 1 1                                               | + +                                              | 1                | + /                      | +                                                | 1 1                                                        | -               | +1                                               | 255                                               | - 1             | 1 1                                              | +                 | ++-                |
| 256                     | Columns Recess IvI to B1                                       | 3d                                    | 29 Aug 23                       | 31 Aug 23              | Week 69                        | Week 69                                 |                                                  | 11  |                       | + +                                               | + +                                              | -                | ! !                      | +                                                | -!!                                                        | 1               | ╫┼                                               | 256                                               |                 | <del>                                     </del> |                   |                    |
| 257                     | Liner Wall B2 to B1                                            | 8w                                    | 23 Aug 23                       | 18 Oct 23              | Week 68                        | Week 76                                 | H                                                | # 1 | i                     | <del></del>                                       | <del>i i</del>                                   | <u> </u>         | i                        | <del>                                     </del> | <u> </u>                                                   | i ii            | ++ -                                             | 257                                               |                 | <del>i i</del>                                   | Ħ                 | <del>       </del> |
| 258                     | Pours 1 to 7                                                   | 5w 1d                                 | 23 Aug 23                       | 28 Sep 23              | Week 68                        | Week 73                                 |                                                  | 11  |                       |                                                   |                                                  |                  |                          |                                                  |                                                            |                 |                                                  | 258                                               | <b>—</b>        |                                                  |                   |                    |
| 259                     | Pours 8 to 12                                                  | 5w 2d                                 | 12 Sep 23                       | 18 Oct 23              | Week 71                        | Week 76                                 |                                                  |     |                       | + + -                                             | <del> </del>                                     | -                |                          |                                                  |                                                            |                 | # ! -                                            | 259                                               | :               | <del> </del>                                     |                   |                    |
| Trade                   | Contractor,Procurement Stages,McGee                            |                                       |                                 |                        |                                |                                         |                                                  | И   |                       |                                                   |                                                  | i                |                          |                                                  | 1 11                                                       | 1 11            |                                                  | 1 11 11                                           |                 |                                                  |                   |                    |
| Summary Bars Demolition |                                                                |                                       | Contract Works                  |                        |                                | Substructure RC Works                   |                                                  |     |                       |                                                   | Jump Form                                        |                  |                          | Milestones                                       |                                                            |                 |                                                  |                                                   |                 |                                                  |                   | ļ                  |
|                         |                                                                |                                       | Pre Demolition/Construction sum |                        |                                |                                         |                                                  |     |                       |                                                   | Third Party Approvals                            |                  |                          |                                                  | Pre Demolition/Construction Archaeological Works           |                 |                                                  |                                                   |                 |                                                  |                   | ļ                  |
|                         | Subcontractor Procurement //////////////////////////////////// | Team Set Up  Team Set Up  Team Set Up |                                 |                        | ~~~~~                          | <u> </u>                                |                                                  |     |                       |                                                   | Site Set Up & Welfare  Top-Down Demo Works       |                  |                          | Hoarding Pavement Crossove                       |                                                            |                 |                                                  |                                                   |                 |                                                  | ,                 |                    |
|                         |                                                                | Vault Propping Works                  |                                 |                        |                                | Asbestos Removal Iop-Down De Excavation |                                                  |     |                       |                                                   |                                                  | VVOCKS           |                          |                                                  | Temporary Works Pile Enabling, Ramp etc. Concrete Blinding |                 |                                                  |                                                   |                 |                                                  | -                 |                    |
|                         |                                                                | Formwork/Falsework                    |                                 |                        |                                |                                         |                                                  |     |                       |                                                   |                                                  | k-away           |                          |                                                  | Cut out t Par                                              |                 | for new C                                        | column                                            | <b>=</b> 00/10/ | - to Dilliuli                                    | .9                | ļ                  |
| ////                    |                                                                |                                       | ng Formwork                     | Sna                    | Snagging, Clearing & Handovers |                                         |                                                  |     |                       |                                                   |                                                  |                  | Jumpform Core Milestones |                                                  |                                                            |                 |                                                  |                                                   |                 |                                                  |                   |                    |
|                         | one Appearances                                                |                                       |                                 |                        |                                |                                         |                                                  |     |                       |                                                   |                                                  |                  |                          |                                                  |                                                            |                 |                                                  |                                                   |                 |                                                  |                   |                    |
| ♦                       | Start Milestone 🙆 Finish Milestone                             |                                       |                                 |                        |                                |                                         |                                                  |     |                       |                                                   |                                                  |                  |                          |                                                  |                                                            |                 |                                                  |                                                   |                 |                                                  |                   |                    |
| Print                   | Print Date: Drawn / Reviewed by: COMMENTS: KEY Comment:        |                                       |                                 |                        |                                |                                         |                                                  |     |                       |                                                   |                                                  |                  | Programme No.: Revision: |                                                  |                                                            |                 |                                                  | Revision Date:                                    |                 |                                                  |                   |                    |