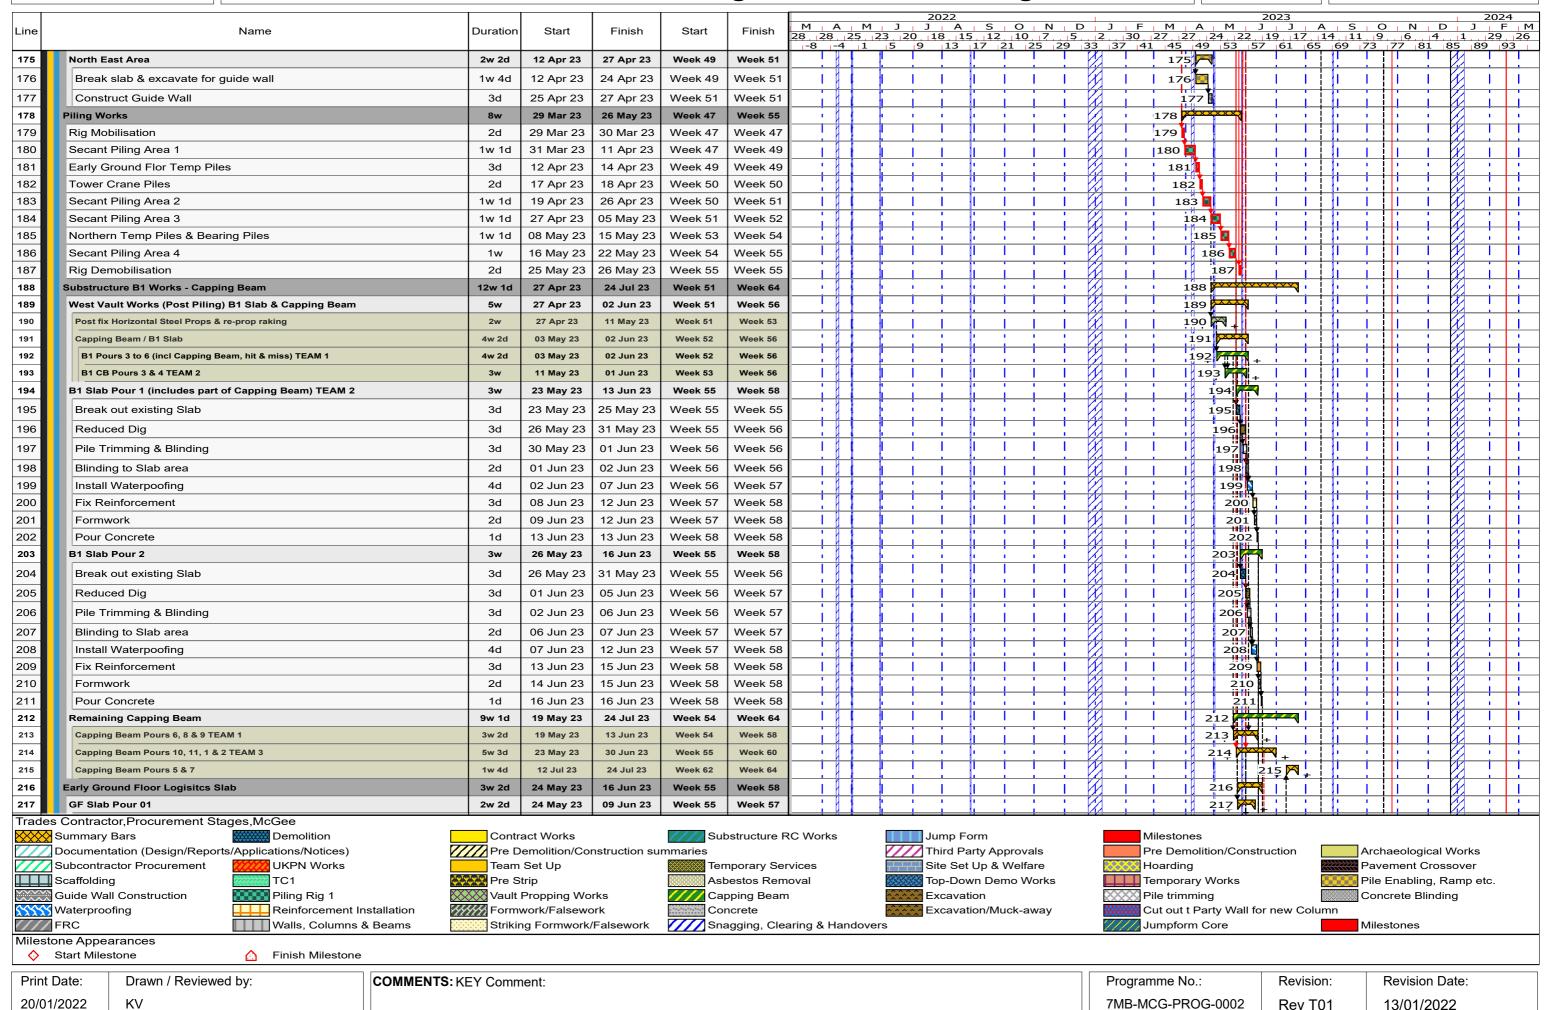

# 7 Millbank Demo, Basement Integrated with Core Programme

Page 6 of 8

Client: Baola Properties Limited

|                         | , ,                                                            |                                       |                                 |                        |                                |                                         |                                                  |     |                       |                                                   |                                                  |                  |                          |                                                  |                                                            |                 |                                                  |                                                   |                 |                                                  |                   |                    |
|-------------------------|----------------------------------------------------------------|---------------------------------------|---------------------------------|------------------------|--------------------------------|-----------------------------------------|--------------------------------------------------|-----|-----------------------|---------------------------------------------------|--------------------------------------------------|------------------|--------------------------|--------------------------------------------------|------------------------------------------------------------|-----------------|--------------------------------------------------|---------------------------------------------------|-----------------|--------------------------------------------------|-------------------|--------------------|
| Line                    | Name                                                           | Duration                              | Start                           | Finish                 | Start                          | Finish                                  |                                                  |     |                       |                                                   |                                                  |                  |                          |                                                  | F M A                                                      |                 |                                                  |                                                   |                 |                                                  | J                 | 024<br>F   M       |
|                         |                                                                |                                       |                                 |                        |                                |                                         | 28   28<br>  -8                                  |     | 5   23   2<br> 1    5 | 0   18   1<br>  9   13                            | 5   12  <br>  17   21                            | 10 7<br>25 1     |                          |                                                  | 0   27   27   3<br> 41   45   49                           | 53 !            | 57 61                                            |                                                   |                 | 6 4<br>77 81 8                                   |                   | 29   26<br>  93    |
| 218                     | GF Slab Pour 02                                                | 2w 2d                                 | 01 Jun 23                       | 16 Jun 23              | Week 56                        | Week 58                                 |                                                  | 44  |                       |                                                   | <u> </u>                                         |                  | . /                      | <u> </u>                                         |                                                            | 218             | 1: ' ! !                                         | <u>.                                     </u>     |                 | <u> </u>                                         |                   |                    |
| 219                     | Bulk Excavation                                                | 6w 2d                                 | 20 Jun 23                       | 02 Aug 23              | Week 59                        | Week 65                                 | <u>-</u> -                                       | 4 1 | 1                     | <u> </u>                                          | 1 1                                              |                  | 1 /                      | 1                                                | 1 1                                                        | 1               | 9 777                                            | <b>N</b>                                          |                 | <u> </u>                                         |                   | '                  |
| 220                     | Bulk excavation to B2                                          | 5w 2d                                 | 20 Jun 23                       | 26 Jul 23              | Week 59                        | Week 64                                 | <del>-</del>                                     | # # |                       | <del>i i</del>                                    | <del>                                     </del> | — <del>i</del> — |                          | <del>                                     </del> | <u>-i i∦</u>                                               | 220             |                                                  | <del>           </del>                            | $\rightarrow$   | <del>                                     </del> | <del>///-</del> i |                    |
| 221                     | Cast Corbels and Install Props                                 | 2w                                    | 20 Jun 23                       | 03 Jul 23              | Week 59                        | Week 61                                 | H                                                |     | 1                     | <u>1 1 1 1 1 1 1 1 1 1 1 1 1 1 1 1 1 1 1 </u>     | 1 1                                              | <u> </u>         | + /                      | +                                                |                                                            |                 | 1! <b>\</b> ; !                                  | +++                                               | -               | <u> </u>                                         | +                 |                    |
| 222                     | Install Propping scheme                                        | 1d                                    | 27 Jun 23                       | 27 Jun 23              | Week 60                        | Week 60                                 |                                                  |     |                       |                                                   | ļ                                                |                  |                          |                                                  |                                                            | 2.              | 22     <br>    -                                 | <del>!        </del>                              |                 | <u> </u>                                         |                   | '                  |
| 223                     | Break & Remove Existing Slab Area 1                            | 2d                                    | 28 Jun 23                       | 29 Jun 23              | Week 60                        | Week 60                                 | 1                                                | 1 1 | 1                     | 1 1                                               |                                                  |                  |                          | 1                                                | ! !!                                                       | 2               | 23                                               | !   [                                             | 1               |                                                  |                   |                    |
| 224                     | Bulk Excavation Area 1                                         | 1w 3d                                 | 30 Jun 23                       | 11 Jul 23              | Week 60                        | Week 62                                 | l i                                              | A I | i                     | i i                                               | li i                                             | i                | i                        | i                                                | i il                                                       | 2               | 24                                               | i    i                                            | i []            | i i                                              |                   | .   i '            |
| 225                     | Break & Remove Existing Slab Area 2                            | 2d                                    | 12 Jul 23                       | 13 Jul 23              | Week 62                        | Week 62                                 |                                                  |     |                       | <u> </u>                                          | li i                                             | i                | i                        | i                                                |                                                            |                 | 225                                              |                                                   |                 | iii                                              |                   |                    |
| 226                     | Install Propping scheme                                        | 1d                                    | 14 Jul 23                       | 14 Jul 23              | Week 62                        | Week 62                                 |                                                  |     |                       |                                                   |                                                  |                  |                          |                                                  |                                                            |                 | 226                                              |                                                   |                 |                                                  |                   |                    |
| 227                     | Bulk Excavation Area 2                                         | 1w 3d                                 | 17 Jul 23                       | 26 Jul 23              | Week 63                        | Week 64                                 |                                                  |     |                       |                                                   |                                                  |                  |                          |                                                  |                                                            |                 | 227                                              |                                                   |                 |                                                  |                   |                    |
| 228                     | Bulk excavation to B1 Reces & Reduced Levels                   | 1w                                    | 27 Jul 23                       | 02 Aug 23              | Week 64                        | Week 65                                 |                                                  | H   |                       | 1 1                                               |                                                  | - 1              |                          |                                                  |                                                            | 1 !             | 228                                              | A !                                               |                 |                                                  |                   |                    |
| 229                     | Break & Remove Existing Slab                                   | 2d                                    | 27 Jul 23                       | 28 Jul 23              | Week 64                        | Week 64                                 | 1                                                |     | l                     | 1 1                                               | l I                                              | I                | T                        | T                                                | 1 1                                                        |                 | 229                                              | Á I                                               | 1               | T                                                |                   |                    |
| 230                     | Excavate to B1 Recess Area                                     | 3d                                    | 31 Jul 23                       | 02 Aug 23              | Week 65                        | Week 65                                 | T T                                              |     |                       | <del>                                     </del>  | i i                                              |                  | i                        |                                                  | i                                                          | i               | 230                                              |                                                   |                 | 1 1                                              | i                 |                    |
| 231                     | Remaining B1 Raft Slabs                                        | 11w 1d                                | 19 Jun 23                       | 05 Sep 23              | Week 59                        | Week 70                                 | l :                                              |     |                       |                                                   | <del>                                     </del> |                  |                          |                                                  | -: :#-                                                     | 23:             | ++                                               |                                                   |                 |                                                  |                   |                    |
| 232                     | West Dean Stanley Elevation Hit & Miss Slabs                   | 6w 1d                                 | 19 Jun 23                       | 31 Jul 23              | Week 59                        | Week 65                                 | 1                                                |     | -                     | 1 1                                               | # +                                              |                  | 1                        | +                                                |                                                            | 232             |                                                  |                                                   |                 | <del>                                     </del> |                   | +                  |
| 233                     | B1 Pours 7, 8, 9 & 10                                          | 3w 1d                                 | 19 Jun 23                       | 10 Jul 23              | Week 59                        | Week 62                                 |                                                  | ##  | 1                     | <del>                                      </del> | <del>                                     </del> | 1                | 1                        | 1                                                | <del>- 1     -</del>                                       | 233             | <del> ∳    </del>                                | <del>                                      </del> | 1               | <del>                                     </del> | 1                 | <del>-    </del>   |
| 234                     | B1 Pours 11, 12, & 13                                          | 3w                                    | 11 Jul 23                       | 31 Jul 23              | Week 62                        | Week 65                                 | $\vdash$                                         | # 1 | 1                     | <del>                                     </del>  | + +                                              | <u> </u>         | +                        |                                                  |                                                            |                 | 234                                              | <b>*</b>                                          | +++             | <del>                                     </del> | <b>*</b>          |                    |
| 235                     | East Dean Stanley & Millbank Elevation Hit & Miss Slabs        | 6w 3d                                 | 19 Jul 23                       | 04 Sep 23              | Week 63                        | Week 70                                 |                                                  |     |                       | <del>: : :</del>                                  |                                                  | -:-              |                          | 1                                                | <u> </u>                                                   |                 | 235                                              | *****                                             |                 | i i                                              |                   |                    |
| 236                     | B1 Pours 20, 22 & 24                                           | 3w 2d                                 | 19 Jul 23                       | 10 Aug 23              | Week 63                        | Week 66                                 |                                                  | 11  |                       | + +                                               | #                                                | -                |                          | 1                                                | <u> </u>                                                   |                 | 236                                              | 4                                                 |                 | <del>                                     </del> |                   |                    |
| 237                     | B1 Pours 21 & 23                                               | 3w 1d                                 | 11 Aug 23                       | 04 Sep 23              | Week 66                        | Week 70                                 | T                                                | 11  |                       | 1 1                                               | I I                                              | 1                | T                        | T                                                | 1 1                                                        |                 | +                                                | 37                                                |                 | T                                                |                   |                    |
| 238                     | B1 Raft Slab Pour 25                                           | 1w 4d                                 | 18 Aug 23                       | 31 Aug 23              | Week 67                        | Week 69                                 |                                                  | 71  |                       |                                                   |                                                  |                  |                          |                                                  | -                                                          |                 |                                                  | 38 📉 +                                            |                 |                                                  |                   |                    |
| 239                     | B1 Raft Slab Pour 26                                           | 2w                                    | 22 Aug 23                       | 05 Sep 23              | Week 68                        | Week 70                                 |                                                  | 7 1 |                       | 1 1                                               |                                                  |                  |                          |                                                  | : : !                                                      |                 | 1' '                                             | 239                                               |                 |                                                  |                   |                    |
| 240                     | Substructure B2 to B1                                          | 11w 4d                                | 27 Jul 23                       | 18 Oct 23              | Week 64                        | Week 76                                 |                                                  |     |                       |                                                   |                                                  |                  |                          |                                                  | Ţ                                                          |                 | 1 240                                            |                                                   | ~               |                                                  |                   |                    |
| 241                     | B2 Raft Slab                                                   | 6w 2d                                 | 27 Jul 23                       | 11 Sep 23              | Week 64                        | Week 71                                 | li                                               |     | i                     | i                                                 | li i                                             | i                |                          |                                                  | i il                                                       | l li            | 241                                              |                                                   |                 | i                                                |                   |                    |
| 242                     | NW Lift Pit Base                                               | 1w 1d                                 | 27 Jul 23                       | 03 Aug 23              | Week 64                        | Week 65                                 | :                                                | 1   | :                     | ! !                                               | 1: 1:                                            | 1                | : /                      | 1:                                               | : :F                                                       | 1               | 242                                              | <b>X</b> 4                                        | : []            | : :                                              |                   |                    |
| 243                     | North Lift Pit Base                                            | 1w 1d                                 | 31 Jul 23                       | 07 Aug 23              | Week 65                        | Week 66                                 |                                                  | 1   |                       |                                                   |                                                  |                  |                          |                                                  |                                                            | !               | 243                                              | N L                                               |                 | 1 1                                              |                   |                    |
| 244                     | Raft Slab Pour 1                                               | 3w 4d                                 | 27 Jul 23                       | 22 Aug 23              | Week 64                        | Week 68                                 | 1                                                |     | 1                     | 1 1                                               | 1 1                                              | 1                | 1                        | 1                                                | 1 1                                                        | 1               | 244                                              |                                                   | 1               | 1 1                                              |                   |                    |
| 245                     | Second TC Base                                                 | 2w                                    | 16 Aug 23                       | 30 Aug 23              | Week 67                        | Week 69                                 | L                                                | 11  |                       | <u> </u>                                          | <u> </u>                                         |                  |                          | 1 :                                              |                                                            |                 | 11 1 1                                           | 45                                                |                 | <u> </u>                                         |                   |                    |
| 246                     | Raft Slab Pour 2                                               | 5w 2d                                 | 03 Aug 23                       | 11 Sep 23              | Week 65                        | Week 71                                 |                                                  | 11  |                       | <u>i i </u>                                       |                                                  |                  |                          |                                                  |                                                            |                 | 246                                              |                                                   | +               | <u> </u>                                         |                   |                    |
| 247                     | Pump Chamber Pit                                               | 2w 1d                                 | 27 Jul 23                       | 10 Aug 23              | Week 64                        | Week 66                                 | <b>-</b>                                         | ##  |                       | <u>                                     </u>      | # +                                              | <del></del>      | + /                      | +                                                | -                                                          | !               | 247                                              |                                                   | _               |                                                  |                   |                    |
| 248                     | North Intermediate Slab (Pour 1)                               | 2w                                    | 23 Aug 23                       | 06 Sep 23              | Week 68                        | Week 70                                 |                                                  | 11  |                       |                                                   | ₩                                                |                  | 1                        | <del></del>                                      |                                                            | <u> </u>        |                                                  | 248                                               | +               | <del>                                     </del> | <b>/</b>          |                    |
| 249                     | North Intermediate Slab (Pour 2)                               | 1w                                    | 04 Sep 23                       | 08 Sep 23              | Week 70                        | Week 70                                 | <b>├</b>                                         | 44  | - 1                   | 1 1                                               | + +                                              | <u> </u>         | + /                      | +                                                | -                                                          |                 | 1:                                               | 1249 R                                            | +               | <del>                                     </del> | <del>-</del>      |                    |
| 250                     | Substructure B1 Recessed Raft Slab                             | 2w 4d                                 | 03 Aug 23                       | 22 Aug 23              | Week 65                        | Week 68                                 |                                                  |     |                       | -                                                 | -                                                |                  | . /                      | <b>\</b>                                         |                                                            | :               | 250                                              |                                                   |                 | <del> </del>                                     |                   | '                  |
| 251                     | Recessed Raft Slab                                             | 2w 4d                                 | 03 Aug 23                       | 22 Aug 23              | Week 65                        | Week 68                                 | -                                                | 1 1 |                       | <del>                                     </del>  | 1 .                                              | _                |                          | 1                                                | <del>-!-! </del>                                           | <u> </u>        | 251                                              |                                                   |                 | <del>                                     </del> |                   |                    |
| 252                     | Pour 1                                                         | 2w 1d                                 | 03 Aug 23                       | 17 Aug 23              | Week 65<br>Week 67             | Week 67<br>Week 68                      | $\vdash$                                         | #   |                       | <del>1 i</del>                                    | <del>    </del>                                  | -                | 1                        | <del>}                                    </del> |                                                            | <del>l li</del> | 252                                              | 53 🕅                                              | 1               | <del>n i</del>                                   |                   | <b>—</b>           |
| 253                     | Pour 2 Walls & Columns Recess Lyl to B1                        | 1w 2d                                 | 14 Aug 23<br>23 Aug 23          | 22 Aug 23<br>31 Aug 23 | Week 67                        | Week 68                                 | <del>                                     </del> |     | -                     | <u> </u>                                          | + +                                              | <u> </u>         | + 1                      | +                                                |                                                            |                 | <del>                                     </del> | 254 <b>     </b>                                  | + +             | 1 1                                              | +                 |                    |
| 255                     | Walls Recess Ivi to B1                                         | 4d                                    | 23 Aug 23<br>23 Aug 23          | 29 Aug 23              | Week 68                        | Week 69                                 | <del>                                     </del> |     | -                     | 1 1                                               | + +                                              | 1                | + /                      | +                                                | 1 1                                                        | -               | +1                                               | 255                                               | - 1             | 1 1                                              | +                 | ++-                |
| 256                     | Columns Recess IvI to B1                                       | 3d                                    | 29 Aug 23                       | 31 Aug 23              | Week 69                        | Week 69                                 |                                                  | 11  |                       | + +                                               | + +                                              | -                | ! !                      | +                                                | -!!                                                        | 1               | ╫┼                                               | 256                                               |                 | <del>                                     </del> |                   |                    |
| 257                     | Liner Wall B2 to B1                                            | 8w                                    | 23 Aug 23                       | 18 Oct 23              | Week 68                        | Week 76                                 | H                                                | # 1 | i                     | <del></del>                                       | <del>i i</del>                                   | <u> </u>         | i                        | <del>                                     </del> | <u> </u>                                                   | i ii            | ++ -                                             | 257                                               |                 | <del>i i</del>                                   | Ħ                 | <del>       </del> |
| 258                     | Pours 1 to 7                                                   | 5w 1d                                 | 23 Aug 23                       | 28 Sep 23              | Week 68                        | Week 73                                 |                                                  | 11  |                       |                                                   |                                                  |                  |                          |                                                  |                                                            |                 |                                                  | 258                                               | <b>—</b>        |                                                  |                   |                    |
| 259                     | Pours 8 to 12                                                  | 5w 2d                                 | 12 Sep 23                       | 18 Oct 23              | Week 71                        | Week 76                                 |                                                  |     |                       | + + -                                             | <del> </del>                                     | -                |                          |                                                  |                                                            |                 | # ! -                                            | 259                                               | :               | <del> </del>                                     |                   |                    |
| Trade                   | Contractor,Procurement Stages,McGee                            |                                       |                                 |                        |                                |                                         |                                                  | И   |                       |                                                   |                                                  | i                |                          |                                                  | 1 11                                                       | 1 11            |                                                  | 1 11 11                                           |                 |                                                  |                   |                    |
| Summary Bars Demolition |                                                                |                                       | Contract Works                  |                        |                                | Substructure RC Works                   |                                                  |     |                       |                                                   | Jump Form                                        |                  |                          | Milestones                                       |                                                            |                 |                                                  |                                                   |                 |                                                  |                   | ļ                  |
|                         |                                                                |                                       | Pre Demolition/Construction sum |                        |                                |                                         |                                                  |     |                       |                                                   | Third Party Approvals                            |                  |                          |                                                  | Pre Demolition/Construction Archaeological Works           |                 |                                                  |                                                   |                 |                                                  |                   | ļ                  |
|                         | Subcontractor Procurement //////////////////////////////////// | Team Set Up  Team Set Up  Team Set Up |                                 |                        | ~~~~~                          | <u> </u>                                |                                                  |     |                       |                                                   | Site Set Up & Welfare  Top-Down Demo Works       |                  |                          | Hoarding Pavement Crossove                       |                                                            |                 |                                                  |                                                   |                 |                                                  | ,                 |                    |
|                         |                                                                | Vault Propping Works                  |                                 |                        |                                | Asbestos Removal Iop-Down De Excavation |                                                  |     |                       |                                                   |                                                  | VVOCKS           |                          |                                                  | Temporary Works Pile Enabling, Ramp etc. Concrete Blinding |                 |                                                  |                                                   |                 |                                                  | -                 |                    |
|                         |                                                                | Formwork/Falsework                    |                                 |                        |                                |                                         |                                                  |     |                       |                                                   |                                                  | k-away           |                          |                                                  | Cut out t Par                                              |                 | for new C                                        | column                                            | <b>=</b> 00/10/ | - to Dilliuli                                    | .9                | ļ                  |
| ////                    |                                                                |                                       | ng Formwork                     | Sna                    | Snagging, Clearing & Handovers |                                         |                                                  |     |                       |                                                   |                                                  |                  | Jumpform Core Milestones |                                                  |                                                            |                 |                                                  |                                                   |                 |                                                  |                   |                    |
|                         | one Appearances                                                |                                       |                                 |                        |                                |                                         |                                                  |     |                       |                                                   |                                                  |                  |                          |                                                  |                                                            |                 |                                                  |                                                   |                 |                                                  |                   |                    |
| ♦                       | Start Milestone 🙆 Finish Milestone                             |                                       |                                 |                        |                                |                                         |                                                  |     |                       |                                                   |                                                  |                  |                          |                                                  |                                                            |                 |                                                  |                                                   |                 |                                                  |                   |                    |
| Print                   | Print Date: Drawn / Reviewed by: COMMENTS: KEY Comment:        |                                       |                                 |                        |                                |                                         |                                                  |     |                       |                                                   |                                                  |                  | Programme No.: Revision: |                                                  |                                                            |                 |                                                  | Revision Date:                                    |                 |                                                  |                   |                    |