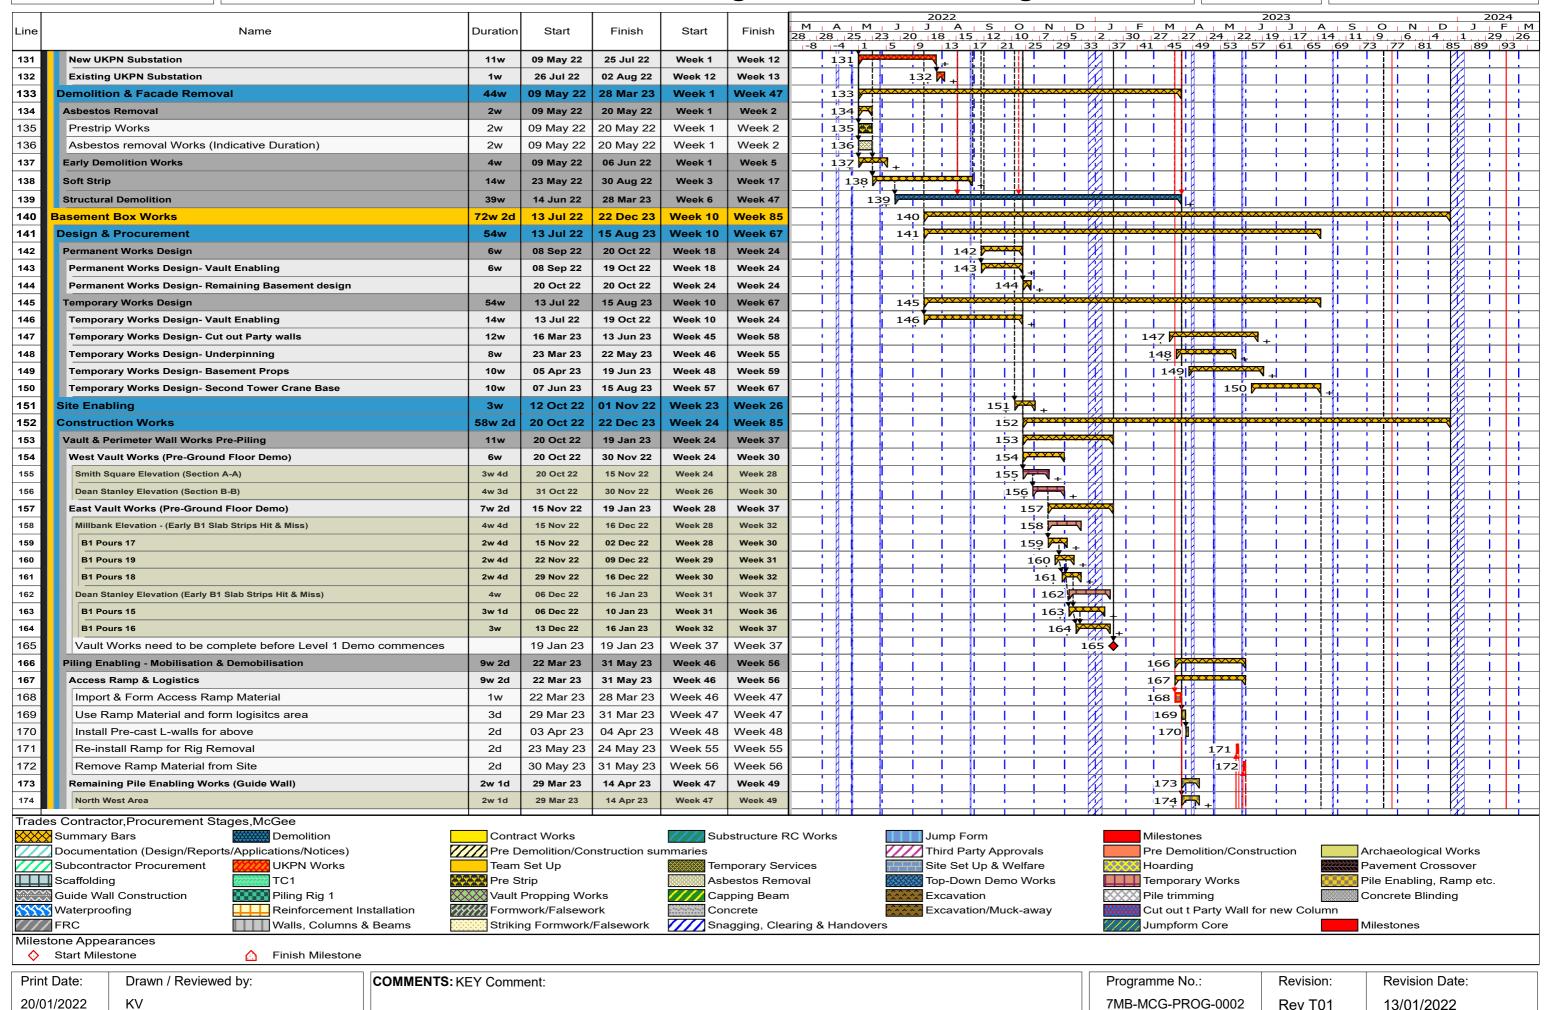

# 7 Millbank Demo, Basement Integrated with Core Programme

Page 6 of 8

Client: Baola Properties Limited

|                         | , ,                                                            |                                       |                                 |                        |                                |                                         |                                                  |     |                       |                                                   |                                                  |                  |                          |                                                  |                                                            |                 |                                                  |                                                   |                 |                                                  |                   |                    |
|-------------------------|----------------------------------------------------------------|---------------------------------------|---------------------------------|------------------------|--------------------------------|-----------------------------------------|--------------------------------------------------|-----|-----------------------|---------------------------------------------------|--------------------------------------------------|------------------|--------------------------|--------------------------------------------------|------------------------------------------------------------|-----------------|--------------------------------------------------|---------------------------------------------------|-----------------|--------------------------------------------------|-------------------|--------------------|
| Line                    | Name                                                           | Duration                              | Start                           | Finish                 | Start                          | Finish                                  |                                                  |     |                       |                                                   |                                                  |                  |                          |                                                  | F M A                                                      |                 |                                                  |                                                   |                 |                                                  | J                 | 024<br>F   M       |
|                         |                                                                |                                       |                                 |                        |                                |                                         | 28   28<br>  -8                                  |     | 5   23   2<br> 1    5 | 0   18   1<br>  9   13                            | 5   12  <br>  17   21                            | 10 7<br>25 1     |                          |                                                  | 0   27   27   3<br> 41   45   49                           | 53 !            | 57 61                                            |                                                   |                 | 6 4<br>77 81 8                                   |                   | 29   26<br>  93    |
| 218                     | GF Slab Pour 02                                                | 2w 2d                                 | 01 Jun 23                       | 16 Jun 23              | Week 56                        | Week 58                                 |                                                  | 44  |                       |                                                   | <u> </u>                                         |                  | . /                      | <u> </u>                                         |                                                            | 218             | 1: ' ! !                                         | <u>.                                     </u>     |                 | <u> </u>                                         |                   |                    |
| 219                     | Bulk Excavation                                                | 6w 2d                                 | 20 Jun 23                       | 02 Aug 23              | Week 59                        | Week 65                                 | <u>-</u> -                                       | 4 1 | 1                     | <u> </u>                                          | 1 1                                              |                  | 1 /                      | 1                                                | 1 1                                                        | 1               | 9 777                                            | <b>N</b>                                          |                 | <u> </u>                                         |                   | '                  |
| 220                     | Bulk excavation to B2                                          | 5w 2d                                 | 20 Jun 23                       | 26 Jul 23              | Week 59                        | Week 64                                 | <del>-</del>                                     | # # |                       | <del>i i</del>                                    | <del>                                     </del> | — <del>i</del> — |                          | <del>                                     </del> | <u>-i i∦</u>                                               | 220             |                                                  | <del>           </del>                            | $\rightarrow$   | <del>                                     </del> | <del>///-</del> i |                    |
| 221                     | Cast Corbels and Install Props                                 | 2w                                    | 20 Jun 23                       | 03 Jul 23              | Week 59                        | Week 61                                 | H                                                |     | 1                     | <u>1 1 1 1 1 1 1 1 1 1 1 1 1 1 1 1 1 1 1 </u>     | 1 1                                              | <u> </u>         | + /                      | +                                                |                                                            |                 | 1! <b>\</b> ; !                                  | +++                                               | -               | <u> </u>                                         | +                 |                    |
| 222                     | Install Propping scheme                                        | 1d                                    | 27 Jun 23                       | 27 Jun 23              | Week 60                        | Week 60                                 |                                                  |     |                       |                                                   | ļ                                                |                  |                          |                                                  |                                                            | 2.              | 22     <br>    -                                 | <del>!        </del>                              |                 | <u> </u>                                         |                   | '                  |
| 223                     | Break & Remove Existing Slab Area 1                            | 2d                                    | 28 Jun 23                       | 29 Jun 23              | Week 60                        | Week 60                                 | 1                                                | 1 1 | 1                     | 1 1                                               |                                                  |                  |                          | 1                                                | ! !!                                                       | 2               | 23                                               | !   [                                             | 1               |                                                  |                   |                    |
| 224                     | Bulk Excavation Area 1                                         | 1w 3d                                 | 30 Jun 23                       | 11 Jul 23              | Week 60                        | Week 62                                 | l i                                              | A I | i                     | i i                                               | li i                                             | i                | i                        | i                                                | i il                                                       | 2               | 24                                               | i    i                                            | i []            | i i                                              |                   | .   i '            |
| 225                     | Break & Remove Existing Slab Area 2                            | 2d                                    | 12 Jul 23                       | 13 Jul 23              | Week 62                        | Week 62                                 |                                                  |     |                       | <u> </u>                                          | li i                                             | i                | i                        | i                                                |                                                            |                 | 225                                              |                                                   |                 | iii                                              |                   |                    |
| 226                     | Install Propping scheme                                        | 1d                                    | 14 Jul 23                       | 14 Jul 23              | Week 62                        | Week 62                                 |                                                  |     |                       |                                                   |                                                  |                  |                          |                                                  |                                                            |                 | 226                                              |                                                   |                 |                                                  |                   |                    |
| 227                     | Bulk Excavation Area 2                                         | 1w 3d                                 | 17 Jul 23                       | 26 Jul 23              | Week 63                        | Week 64                                 |                                                  |     |                       |                                                   |                                                  |                  |                          |                                                  |                                                            |                 | 227                                              |                                                   |                 |                                                  |                   |                    |
| 228                     | Bulk excavation to B1 Reces & Reduced Levels                   | 1w                                    | 27 Jul 23                       | 02 Aug 23              | Week 64                        | Week 65                                 |                                                  | H   |                       | 1 1                                               |                                                  | - 1              |                          |                                                  |                                                            | 1 !             | 228                                              | A !                                               |                 |                                                  |                   |                    |
| 229                     | Break & Remove Existing Slab                                   | 2d                                    | 27 Jul 23                       | 28 Jul 23              | Week 64                        | Week 64                                 | 1                                                |     | l                     | 1 1                                               | l I                                              | I                | T                        | T                                                | 1 1                                                        |                 | 229                                              | Á I                                               | 1               | T                                                |                   |                    |
| 230                     | Excavate to B1 Recess Area                                     | 3d                                    | 31 Jul 23                       | 02 Aug 23              | Week 65                        | Week 65                                 | T T                                              |     |                       | <del>                                     </del>  | i i                                              |                  | i                        |                                                  | i                                                          | i               | 230                                              |                                                   |                 | 1 1                                              | i                 |                    |
| 231                     | Remaining B1 Raft Slabs                                        | 11w 1d                                | 19 Jun 23                       | 05 Sep 23              | Week 59                        | Week 70                                 | l :                                              |     |                       |                                                   | <del>                                     </del> |                  |                          |                                                  | -: :#-                                                     | 23:             | ++                                               |                                                   |                 |                                                  |                   |                    |
| 232                     | West Dean Stanley Elevation Hit & Miss Slabs                   | 6w 1d                                 | 19 Jun 23                       | 31 Jul 23              | Week 59                        | Week 65                                 | 1                                                |     | -                     | 1 1                                               | # +                                              |                  | 1                        | +                                                |                                                            | 232             |                                                  |                                                   |                 | <del>                                     </del> |                   | +                  |
| 233                     | B1 Pours 7, 8, 9 & 10                                          | 3w 1d                                 | 19 Jun 23                       | 10 Jul 23              | Week 59                        | Week 62                                 |                                                  | ##  | 1                     | <del>                                      </del> | <del>                                     </del> | 1                | 1                        | 1                                                | <del>- 1     -</del>                                       | 233             | <del> ∳    </del>                                | <del>                                      </del> | 1               | <del>                                     </del> | 1                 | <del>-    </del>   |
| 234                     | B1 Pours 11, 12, & 13                                          | 3w                                    | 11 Jul 23                       | 31 Jul 23              | Week 62                        | Week 65                                 | $\vdash$                                         | # 1 | 1                     | <del>                                     </del>  | + +                                              | <u> </u>         | +                        |                                                  |                                                            |                 | 234                                              | <b>*</b>                                          | +++             | <del>                                     </del> | <b>*</b>          |                    |
| 235                     | East Dean Stanley & Millbank Elevation Hit & Miss Slabs        | 6w 3d                                 | 19 Jul 23                       | 04 Sep 23              | Week 63                        | Week 70                                 |                                                  |     |                       | <del>: : :</del>                                  |                                                  | -:-              |                          | 1                                                | <u> </u>                                                   |                 | 235                                              | *****                                             |                 | i i                                              |                   |                    |
| 236                     | B1 Pours 20, 22 & 24                                           | 3w 2d                                 | 19 Jul 23                       | 10 Aug 23              | Week 63                        | Week 66                                 |                                                  | 11  |                       | + +                                               | #                                                | -                |                          | 1                                                | <u> </u>                                                   |                 | 236                                              | 4                                                 |                 | <del>                                     </del> |                   |                    |
| 237                     | B1 Pours 21 & 23                                               | 3w 1d                                 | 11 Aug 23                       | 04 Sep 23              | Week 66                        | Week 70                                 | T                                                | 11  |                       | 1 1                                               | I I                                              | 1                | T                        | T                                                | 1 1                                                        |                 | +                                                | 37                                                |                 | T                                                |                   |                    |
| 238                     | B1 Raft Slab Pour 25                                           | 1w 4d                                 | 18 Aug 23                       | 31 Aug 23              | Week 67                        | Week 69                                 |                                                  | 71  |                       |                                                   |                                                  |                  |                          |                                                  | -                                                          |                 |                                                  | 38 📉 +                                            |                 |                                                  |                   |                    |
| 239                     | B1 Raft Slab Pour 26                                           | 2w                                    | 22 Aug 23                       | 05 Sep 23              | Week 68                        | Week 70                                 |                                                  | 7 1 |                       | 1 1                                               |                                                  |                  |                          |                                                  | : : !                                                      |                 | 1' '                                             | 239                                               |                 |                                                  |                   |                    |
| 240                     | Substructure B2 to B1                                          | 11w 4d                                | 27 Jul 23                       | 18 Oct 23              | Week 64                        | Week 76                                 |                                                  |     |                       |                                                   |                                                  |                  |                          |                                                  | Ţ                                                          |                 | 1 240                                            |                                                   | ~               |                                                  |                   |                    |
| 241                     | B2 Raft Slab                                                   | 6w 2d                                 | 27 Jul 23                       | 11 Sep 23              | Week 64                        | Week 71                                 | li                                               |     | i                     | i                                                 | li i                                             | i                |                          |                                                  | i il                                                       | l li            | 241                                              |                                                   |                 | i                                                |                   |                    |
| 242                     | NW Lift Pit Base                                               | 1w 1d                                 | 27 Jul 23                       | 03 Aug 23              | Week 64                        | Week 65                                 | :                                                | 1   | :                     | ! !                                               | 1: 1:                                            | 1                | : /                      | 1:                                               | : :F                                                       | 1               | 242                                              | <b>X</b> 4                                        | : []            | : :                                              |                   |                    |
| 243                     | North Lift Pit Base                                            | 1w 1d                                 | 31 Jul 23                       | 07 Aug 23              | Week 65                        | Week 66                                 |                                                  | 1   |                       |                                                   |                                                  |                  |                          |                                                  |                                                            | !               | 243                                              | N L                                               |                 | 1 1                                              |                   |                    |
| 244                     | Raft Slab Pour 1                                               | 3w 4d                                 | 27 Jul 23                       | 22 Aug 23              | Week 64                        | Week 68                                 | 1                                                |     | 1                     | 1 1                                               | 1 1                                              | 1                | 1                        | 1                                                | 1 1                                                        | 1               | 244                                              |                                                   | 1               | 1 1                                              |                   |                    |
| 245                     | Second TC Base                                                 | 2w                                    | 16 Aug 23                       | 30 Aug 23              | Week 67                        | Week 69                                 | L                                                | 11  |                       | <u> </u>                                          | <u> </u>                                         |                  |                          | 1 :                                              |                                                            |                 | 11 1 1                                           | 45                                                |                 | <u> </u>                                         |                   |                    |
| 246                     | Raft Slab Pour 2                                               | 5w 2d                                 | 03 Aug 23                       | 11 Sep 23              | Week 65                        | Week 71                                 |                                                  | 11  |                       | <u>i i </u>                                       |                                                  |                  |                          |                                                  |                                                            |                 | 246                                              |                                                   | +               | <u> </u>                                         |                   |                    |
| 247                     | Pump Chamber Pit                                               | 2w 1d                                 | 27 Jul 23                       | 10 Aug 23              | Week 64                        | Week 66                                 | <b>-</b>                                         | ##  |                       | <u>                                     </u>      | # +                                              | <del></del>      | + /                      | +                                                | -                                                          | !               | 247                                              |                                                   | _               |                                                  |                   |                    |
| 248                     | North Intermediate Slab (Pour 1)                               | 2w                                    | 23 Aug 23                       | 06 Sep 23              | Week 68                        | Week 70                                 |                                                  | 11  |                       |                                                   | ₩                                                |                  | 1                        | <del></del>                                      |                                                            | <u> </u>        |                                                  | 248                                               | +               | <del>                                     </del> | <b>/</b>          |                    |
| 249                     | North Intermediate Slab (Pour 2)                               | 1w                                    | 04 Sep 23                       | 08 Sep 23              | Week 70                        | Week 70                                 | <b>├</b>                                         | 44  | - 1                   | 1 1                                               | + +                                              | <u> </u>         | + /                      | +                                                | -                                                          |                 | 1:                                               | 1249 R                                            | +               | <del>                                     </del> | <del>-</del>      |                    |
| 250                     | Substructure B1 Recessed Raft Slab                             | 2w 4d                                 | 03 Aug 23                       | 22 Aug 23              | Week 65                        | Week 68                                 |                                                  |     |                       | -                                                 | -                                                |                  | . /                      | <b>\</b>                                         |                                                            | :               | 250                                              |                                                   |                 | <del> </del>                                     |                   | '                  |
| 251                     | Recessed Raft Slab                                             | 2w 4d                                 | 03 Aug 23                       | 22 Aug 23              | Week 65                        | Week 68                                 | -                                                | 1 1 |                       | <del>                                     </del>  | 1 .                                              | _                |                          | 1                                                | <del>-!-! </del>                                           | <u> </u>        | 251                                              |                                                   |                 | <del>                                     </del> |                   |                    |
| 252                     | Pour 1                                                         | 2w 1d                                 | 03 Aug 23                       | 17 Aug 23              | Week 65<br>Week 67             | Week 67<br>Week 68                      | $\vdash$                                         | #   |                       | <del>1 i</del>                                    | <del>    </del>                                  | -                | 1                        | <del>}                                    </del> |                                                            | <del>l li</del> | 252                                              | 53 🕅                                              | 1               | <del>n i</del>                                   |                   | <b>—</b>           |
| 253                     | Pour 2 Walls & Columns Recess Lyl to B1                        | 1w 2d                                 | 14 Aug 23<br>23 Aug 23          | 22 Aug 23<br>31 Aug 23 | Week 67                        | Week 68                                 | <del>                                     </del> |     | -                     | <u> </u>                                          | + +                                              | <u> </u>         | + 1                      | +                                                |                                                            |                 | <del>                                     </del> | 254 <b>     </b>                                  | + +             | 1 1                                              | +                 |                    |
| 255                     | Walls Recess Ivi to B1                                         | 4d                                    | 23 Aug 23<br>23 Aug 23          | 29 Aug 23              | Week 68                        | Week 69                                 | <del>                                     </del> |     | -                     | 1 1                                               | + +                                              | 1                | + /                      | +                                                | 1 1                                                        | -               | +1                                               | 255                                               | - 1             | 1 1                                              | +                 | ++-                |
| 256                     | Columns Recess IvI to B1                                       | 3d                                    | 29 Aug 23                       | 31 Aug 23              | Week 69                        | Week 69                                 |                                                  | 11  |                       | + +                                               | + +                                              | -                | ! !                      | +                                                | -!!                                                        | 1               | ╫┼                                               | 256                                               |                 | <del>                                     </del> |                   |                    |
| 257                     | Liner Wall B2 to B1                                            | 8w                                    | 23 Aug 23                       | 18 Oct 23              | Week 68                        | Week 76                                 | H                                                | # 1 | i                     | <del></del>                                       | <del>i i</del>                                   | <u> </u>         | i                        | <del>                                     </del> | <u> </u>                                                   | i ii            | ++ -                                             | 257                                               |                 | <del>i i</del>                                   | Ħ                 | <del>       </del> |
| 258                     | Pours 1 to 7                                                   | 5w 1d                                 | 23 Aug 23                       | 28 Sep 23              | Week 68                        | Week 73                                 |                                                  | 11  |                       |                                                   |                                                  |                  |                          |                                                  |                                                            |                 |                                                  | 258                                               | <b>—</b>        |                                                  |                   |                    |
| 259                     | Pours 8 to 12                                                  | 5w 2d                                 | 12 Sep 23                       | 18 Oct 23              | Week 71                        | Week 76                                 |                                                  |     |                       | + + -                                             | <del> </del>                                     | -                |                          |                                                  |                                                            |                 | # ! -                                            | 259                                               | :               | <del> </del>                                     |                   |                    |
| Trade                   | Contractor,Procurement Stages,McGee                            |                                       |                                 |                        |                                |                                         |                                                  | И   |                       |                                                   |                                                  | i                |                          |                                                  | 1 11                                                       | 1 11            |                                                  | 1 11 11                                           |                 |                                                  |                   |                    |
| Summary Bars Demolition |                                                                |                                       | Contract Works                  |                        |                                | Substructure RC Works                   |                                                  |     |                       |                                                   | Jump Form                                        |                  |                          | Milestones                                       |                                                            |                 |                                                  |                                                   |                 |                                                  |                   | ļ                  |
|                         |                                                                |                                       | Pre Demolition/Construction sum |                        |                                |                                         |                                                  |     |                       |                                                   | Third Party Approvals                            |                  |                          |                                                  | Pre Demolition/Construction Archaeological Works           |                 |                                                  |                                                   |                 |                                                  |                   | ļ                  |
|                         | Subcontractor Procurement //////////////////////////////////// | Team Set Up  Team Set Up  Team Set Up |                                 |                        | ~~~~~                          | <u> </u>                                |                                                  |     |                       |                                                   | Site Set Up & Welfare  Top-Down Demo Works       |                  |                          | Hoarding Pavement Crossove                       |                                                            |                 |                                                  |                                                   |                 |                                                  | ,                 |                    |
|                         |                                                                | Vault Propping Works                  |                                 |                        |                                | Asbestos Removal Iop-Down De Excavation |                                                  |     |                       |                                                   |                                                  | VVOCKS           |                          |                                                  | Temporary Works Pile Enabling, Ramp etc. Concrete Blinding |                 |                                                  |                                                   |                 |                                                  | -                 |                    |
|                         |                                                                | Formwork/Falsework                    |                                 |                        |                                |                                         |                                                  |     |                       |                                                   |                                                  | k-away           |                          |                                                  | Cut out t Par                                              |                 | for new C                                        | column                                            | <b>=</b> 00/10/ | - to Dilliuli                                    | .9                | ļ                  |
| ////                    |                                                                |                                       | ng Formwork                     | Sna                    | Snagging, Clearing & Handovers |                                         |                                                  |     |                       |                                                   |                                                  |                  | Jumpform Core Milestones |                                                  |                                                            |                 |                                                  |                                                   |                 |                                                  |                   |                    |
|                         | one Appearances                                                |                                       |                                 |                        |                                |                                         |                                                  |     |                       |                                                   |                                                  |                  |                          |                                                  |                                                            |                 |                                                  |                                                   |                 |                                                  |                   |                    |
| ♦                       | Start Milestone 🙆 Finish Milestone                             |                                       |                                 |                        |                                |                                         |                                                  |     |                       |                                                   |                                                  |                  |                          |                                                  |                                                            |                 |                                                  |                                                   |                 |                                                  |                   |                    |
| Print                   | Print Date: Drawn / Reviewed by: COMMENTS: KEY Comment:        |                                       |                                 |                        |                                |                                         |                                                  |     |                       |                                                   |                                                  |                  | Programme No.: Revision: |                                                  |                                                            |                 |                                                  | Revision Date:                                    |                 |                                                  |                   |                    |