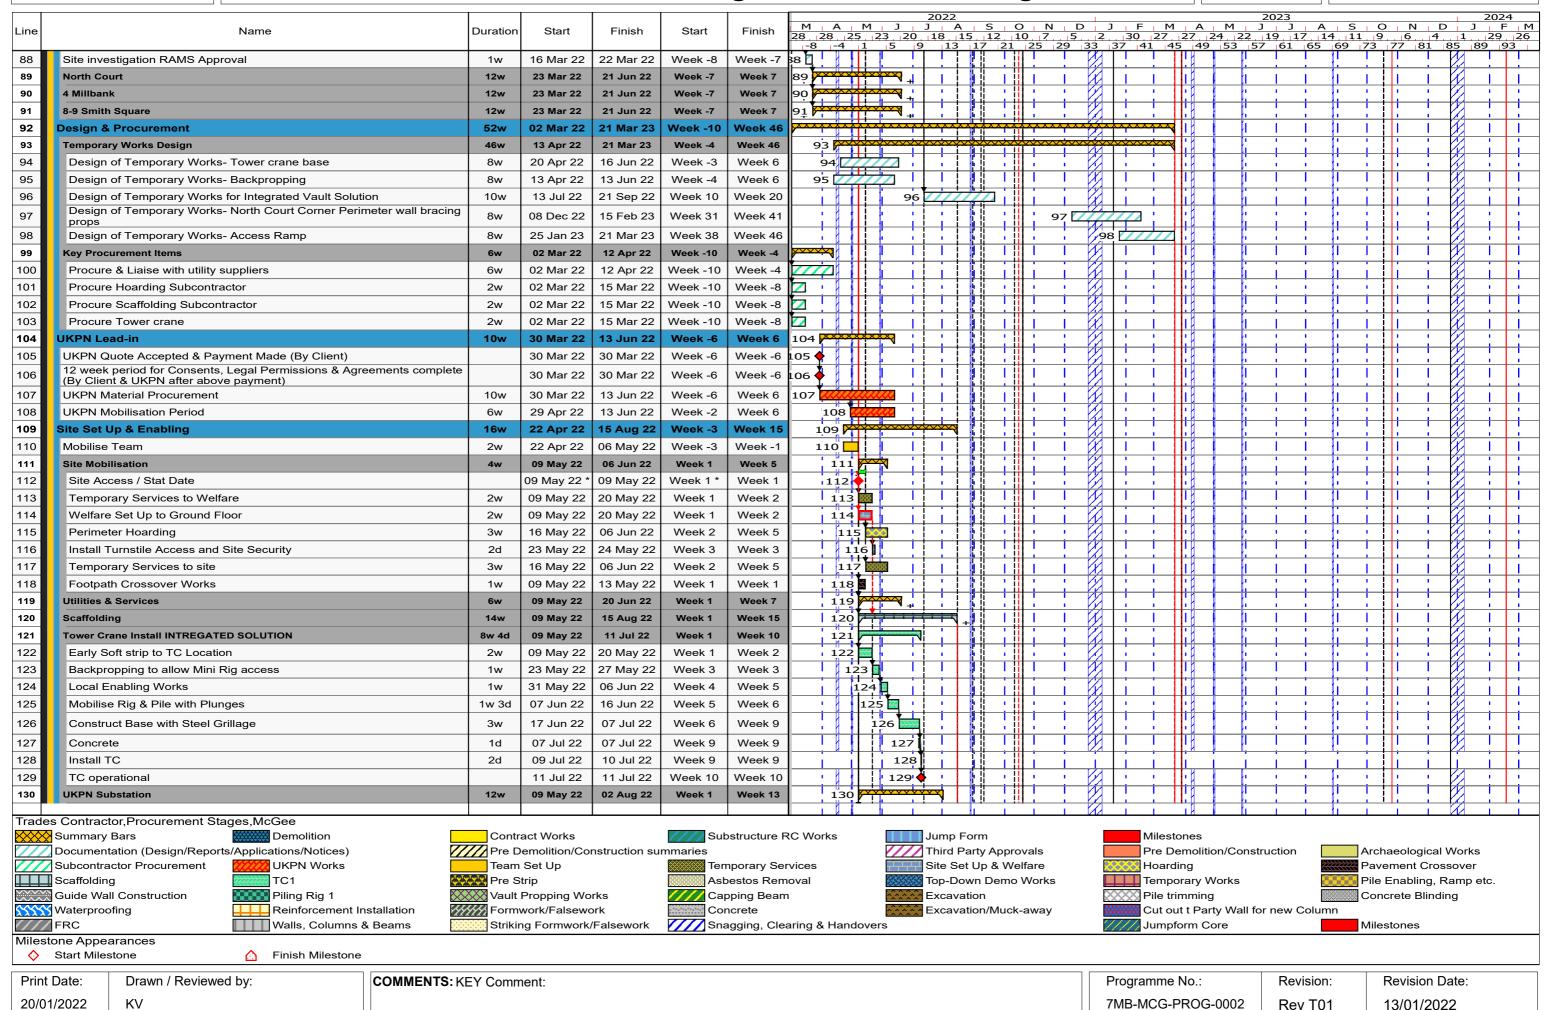

# 7 Millbank Demo, Basement Integrated with Core Programme

Page 6 of 8

Client: Baola Properties Limited

|                         | , ,                                                            |                                       |                                 |                        |                                |                                         |                                                  |     |                       |                                                   |                                                  |                  |                          |                                                  |                                                            |                 |                                                  |                                                   |                 |                                                  |                   |                    |
|-------------------------|----------------------------------------------------------------|---------------------------------------|---------------------------------|------------------------|--------------------------------|-----------------------------------------|--------------------------------------------------|-----|-----------------------|---------------------------------------------------|--------------------------------------------------|------------------|--------------------------|--------------------------------------------------|------------------------------------------------------------|-----------------|--------------------------------------------------|---------------------------------------------------|-----------------|--------------------------------------------------|-------------------|--------------------|
| Line                    | Name                                                           | Duration                              | Start                           | Finish                 | Start                          | Finish                                  |                                                  |     |                       |                                                   |                                                  |                  |                          |                                                  | F M A                                                      |                 |                                                  |                                                   |                 |                                                  | J                 | 024<br>F   M       |
|                         |                                                                |                                       |                                 |                        |                                |                                         | 28   28<br>  -8                                  |     | 5   23   2<br> 1    5 | 0   18   1<br>  9   13                            | 5   12  <br>  17   21                            | 10 7<br>25 1     |                          |                                                  | 0   27   27   3<br> 41   45   49                           | 53 !            | 57 61                                            |                                                   |                 | 6 4<br>77 81 8                                   |                   | 29   26<br>  93    |
| 218                     | GF Slab Pour 02                                                | 2w 2d                                 | 01 Jun 23                       | 16 Jun 23              | Week 56                        | Week 58                                 |                                                  | 44  |                       |                                                   | <u> </u>                                         |                  | . /                      | <u> </u>                                         |                                                            | 218             | 1: ' ! !                                         | <u>.                                     </u>     |                 | <u> </u>                                         |                   |                    |
| 219                     | Bulk Excavation                                                | 6w 2d                                 | 20 Jun 23                       | 02 Aug 23              | Week 59                        | Week 65                                 | <u>-</u> -                                       | 4 1 | 1                     | <u> </u>                                          | 1 1                                              |                  | 1 /                      | 1                                                | 1 1                                                        | 1               | 9 777                                            | <b>N</b>                                          |                 | <u> </u>                                         |                   | '                  |
| 220                     | Bulk excavation to B2                                          | 5w 2d                                 | 20 Jun 23                       | 26 Jul 23              | Week 59                        | Week 64                                 | <del>-</del>                                     | # # |                       | <del>i i</del>                                    | <del>                                     </del> | — <del>i</del> — |                          | <del>                                     </del> | <u>-i i∦</u>                                               | 220             |                                                  | <del>           </del>                            | $\rightarrow$   | <del>                                     </del> | <del>///-</del> i |                    |
| 221                     | Cast Corbels and Install Props                                 | 2w                                    | 20 Jun 23                       | 03 Jul 23              | Week 59                        | Week 61                                 | H                                                |     | 1                     | <u>1 1 1 1 1 1 1 1 1 1 1 1 1 1 1 1 1 1 1 </u>     | 1 1                                              | <u> </u>         | + /                      | +                                                |                                                            |                 | 1! <b>\</b> ; !                                  | +++                                               | -               | <u> </u>                                         | +                 |                    |
| 222                     | Install Propping scheme                                        | 1d                                    | 27 Jun 23                       | 27 Jun 23              | Week 60                        | Week 60                                 |                                                  |     |                       |                                                   | ļ                                                |                  |                          |                                                  |                                                            | 2.              | 22     <br>    -                                 | <del>!        </del>                              |                 | <u> </u>                                         |                   | '                  |
| 223                     | Break & Remove Existing Slab Area 1                            | 2d                                    | 28 Jun 23                       | 29 Jun 23              | Week 60                        | Week 60                                 | 1                                                | 1 1 | 1                     | 1 1                                               |                                                  |                  |                          | 1                                                | ! !!                                                       | 2               | 23                                               | !   [                                             | 1               |                                                  |                   |                    |
| 224                     | Bulk Excavation Area 1                                         | 1w 3d                                 | 30 Jun 23                       | 11 Jul 23              | Week 60                        | Week 62                                 | l i                                              | A I | i                     | i i                                               | li i                                             | i                | i                        | i                                                | i il                                                       | 2               | 24                                               | i    i                                            | i []            | i i                                              |                   | .   i '            |
| 225                     | Break & Remove Existing Slab Area 2                            | 2d                                    | 12 Jul 23                       | 13 Jul 23              | Week 62                        | Week 62                                 |                                                  |     |                       | <u> </u>                                          | li i                                             | i                | i                        | i                                                |                                                            |                 | 225                                              |                                                   |                 | iii                                              |                   |                    |
| 226                     | Install Propping scheme                                        | 1d                                    | 14 Jul 23                       | 14 Jul 23              | Week 62                        | Week 62                                 |                                                  |     |                       |                                                   |                                                  |                  |                          |                                                  |                                                            |                 | 226                                              |                                                   |                 |                                                  |                   |                    |
| 227                     | Bulk Excavation Area 2                                         | 1w 3d                                 | 17 Jul 23                       | 26 Jul 23              | Week 63                        | Week 64                                 |                                                  |     |                       |                                                   |                                                  |                  |                          |                                                  |                                                            |                 | 227                                              |                                                   |                 |                                                  |                   |                    |
| 228                     | Bulk excavation to B1 Reces & Reduced Levels                   | 1w                                    | 27 Jul 23                       | 02 Aug 23              | Week 64                        | Week 65                                 |                                                  | H   |                       | 1 1                                               |                                                  | - 1              |                          |                                                  |                                                            | 1 !             | 228                                              | A !                                               |                 |                                                  |                   |                    |
| 229                     | Break & Remove Existing Slab                                   | 2d                                    | 27 Jul 23                       | 28 Jul 23              | Week 64                        | Week 64                                 | 1                                                |     | l                     | 1 1                                               | l I                                              | I                | T                        | T                                                | 1 1                                                        |                 | 229                                              | Á I                                               | 1               | T                                                |                   |                    |
| 230                     | Excavate to B1 Recess Area                                     | 3d                                    | 31 Jul 23                       | 02 Aug 23              | Week 65                        | Week 65                                 | T T                                              |     |                       | <del>                                     </del>  | i i                                              |                  | i                        |                                                  | i                                                          | i               | 230                                              |                                                   |                 | 1 1                                              | i                 |                    |
| 231                     | Remaining B1 Raft Slabs                                        | 11w 1d                                | 19 Jun 23                       | 05 Sep 23              | Week 59                        | Week 70                                 | l :                                              |     |                       |                                                   | <del>                                     </del> |                  |                          |                                                  | -: :#-                                                     | 23:             | ++                                               |                                                   |                 |                                                  |                   |                    |
| 232                     | West Dean Stanley Elevation Hit & Miss Slabs                   | 6w 1d                                 | 19 Jun 23                       | 31 Jul 23              | Week 59                        | Week 65                                 | 1                                                |     | -                     | 1 1                                               | # +                                              |                  | 1                        | +                                                |                                                            | 232             |                                                  |                                                   |                 | <del>                                     </del> |                   | +                  |
| 233                     | B1 Pours 7, 8, 9 & 10                                          | 3w 1d                                 | 19 Jun 23                       | 10 Jul 23              | Week 59                        | Week 62                                 |                                                  | ##  | 1                     | <del>                                      </del> | <del>                                     </del> | 1                | 1                        | 1                                                | <del>- 1     -</del>                                       | 233             | <del> ∳    </del>                                | <del>                                      </del> | 1               | <del>                                     </del> | 1                 | <del>-    </del>   |
| 234                     | B1 Pours 11, 12, & 13                                          | 3w                                    | 11 Jul 23                       | 31 Jul 23              | Week 62                        | Week 65                                 | $\vdash$                                         | # 1 | 1                     | <del>                                     </del>  | + +                                              | <u> </u>         | +                        |                                                  |                                                            |                 | 234                                              | <b>*</b>                                          | +++             | <del>                                     </del> | <b>*</b>          |                    |
| 235                     | East Dean Stanley & Millbank Elevation Hit & Miss Slabs        | 6w 3d                                 | 19 Jul 23                       | 04 Sep 23              | Week 63                        | Week 70                                 |                                                  |     |                       | <del>: : :</del>                                  |                                                  | -:-              |                          | 1                                                | <u> </u>                                                   |                 | 235                                              | *****                                             |                 | i i                                              |                   |                    |
| 236                     | B1 Pours 20, 22 & 24                                           | 3w 2d                                 | 19 Jul 23                       | 10 Aug 23              | Week 63                        | Week 66                                 |                                                  | 11  |                       | + +                                               | #                                                | -                |                          | 1                                                | <u> </u>                                                   |                 | 236                                              | 4                                                 |                 | <del>                                     </del> |                   |                    |
| 237                     | B1 Pours 21 & 23                                               | 3w 1d                                 | 11 Aug 23                       | 04 Sep 23              | Week 66                        | Week 70                                 | T                                                | 11  |                       | 1 1                                               | I I                                              | 1                | T                        | T                                                | 1 1                                                        |                 | +                                                | 37                                                |                 | T                                                |                   |                    |
| 238                     | B1 Raft Slab Pour 25                                           | 1w 4d                                 | 18 Aug 23                       | 31 Aug 23              | Week 67                        | Week 69                                 |                                                  | 71  |                       |                                                   |                                                  |                  |                          |                                                  | -                                                          |                 |                                                  | 38 📉 +                                            |                 |                                                  |                   |                    |
| 239                     | B1 Raft Slab Pour 26                                           | 2w                                    | 22 Aug 23                       | 05 Sep 23              | Week 68                        | Week 70                                 |                                                  | 7 1 |                       | 1 1                                               |                                                  |                  |                          |                                                  | : : !                                                      |                 | 1' '                                             | 239                                               |                 |                                                  |                   |                    |
| 240                     | Substructure B2 to B1                                          | 11w 4d                                | 27 Jul 23                       | 18 Oct 23              | Week 64                        | Week 76                                 |                                                  |     |                       |                                                   |                                                  |                  |                          |                                                  | Ţ                                                          |                 | 1 240                                            |                                                   | ~               |                                                  |                   |                    |
| 241                     | B2 Raft Slab                                                   | 6w 2d                                 | 27 Jul 23                       | 11 Sep 23              | Week 64                        | Week 71                                 | li                                               |     | i                     | i                                                 | li i                                             | i                |                          |                                                  | i il                                                       | l li            | 241                                              |                                                   |                 | i                                                |                   |                    |
| 242                     | NW Lift Pit Base                                               | 1w 1d                                 | 27 Jul 23                       | 03 Aug 23              | Week 64                        | Week 65                                 | :                                                | 1   | :                     | ! !                                               | 1: 1:                                            | 1                | : /                      | 1:                                               | : :F                                                       | 1               | 242                                              | <b>X</b> 4                                        | : []            | : :                                              |                   |                    |
| 243                     | North Lift Pit Base                                            | 1w 1d                                 | 31 Jul 23                       | 07 Aug 23              | Week 65                        | Week 66                                 |                                                  | 1   |                       |                                                   |                                                  |                  |                          |                                                  |                                                            | !               | 243                                              | N L                                               |                 | 1 1                                              |                   |                    |
| 244                     | Raft Slab Pour 1                                               | 3w 4d                                 | 27 Jul 23                       | 22 Aug 23              | Week 64                        | Week 68                                 | 1                                                |     | 1                     | 1 1                                               | 1 1                                              | 1                | 1                        | 1                                                | 1 1                                                        | 1               | 244                                              |                                                   | 1               | 1 1                                              |                   |                    |
| 245                     | Second TC Base                                                 | 2w                                    | 16 Aug 23                       | 30 Aug 23              | Week 67                        | Week 69                                 | L                                                | 11  |                       | <u> </u>                                          | <u> </u>                                         |                  |                          | 1 :                                              |                                                            |                 | 11 1 1                                           | 45                                                |                 | <u> </u>                                         |                   |                    |
| 246                     | Raft Slab Pour 2                                               | 5w 2d                                 | 03 Aug 23                       | 11 Sep 23              | Week 65                        | Week 71                                 |                                                  | 11  |                       | <u>i i </u>                                       |                                                  |                  |                          |                                                  |                                                            |                 | 246                                              |                                                   | +               | <u> </u>                                         |                   |                    |
| 247                     | Pump Chamber Pit                                               | 2w 1d                                 | 27 Jul 23                       | 10 Aug 23              | Week 64                        | Week 66                                 | <b>-</b>                                         | ##  |                       | <u>                                     </u>      | # +                                              | <del></del>      | + /                      | +                                                | -                                                          | !               | 247                                              |                                                   | _               |                                                  |                   |                    |
| 248                     | North Intermediate Slab (Pour 1)                               | 2w                                    | 23 Aug 23                       | 06 Sep 23              | Week 68                        | Week 70                                 |                                                  | 11  |                       |                                                   | ₩                                                |                  | 1                        | <del></del>                                      |                                                            | <u> </u>        |                                                  | 248                                               | +               | <del>                                     </del> | <b>/</b>          |                    |
| 249                     | North Intermediate Slab (Pour 2)                               | 1w                                    | 04 Sep 23                       | 08 Sep 23              | Week 70                        | Week 70                                 | <b>├</b>                                         | 44  | - 1                   | 1 1                                               | + +                                              | <u> </u>         | + /                      | +                                                | -                                                          |                 | 1:                                               | 1249 R                                            | +               | <del>                                     </del> | <del>-</del>      |                    |
| 250                     | Substructure B1 Recessed Raft Slab                             | 2w 4d                                 | 03 Aug 23                       | 22 Aug 23              | Week 65                        | Week 68                                 |                                                  |     |                       | -                                                 | -                                                |                  | . /                      | <b>\</b>                                         |                                                            | :               | 250                                              |                                                   |                 | <del> </del>                                     |                   | '                  |
| 251                     | Recessed Raft Slab                                             | 2w 4d                                 | 03 Aug 23                       | 22 Aug 23              | Week 65                        | Week 68                                 | -                                                | 1 1 |                       | <del>                                     </del>  | 1 .                                              | _                |                          | 1                                                | <del>-!-! </del>                                           | <u> </u>        | 251                                              |                                                   |                 | <del>                                     </del> |                   |                    |
| 252                     | Pour 1                                                         | 2w 1d                                 | 03 Aug 23                       | 17 Aug 23              | Week 65<br>Week 67             | Week 67<br>Week 68                      | $\vdash$                                         | #   |                       | <del>1 i</del>                                    | <del>    </del>                                  | -                | 1                        | <del>}                                    </del> |                                                            | <del>l li</del> | 252                                              | 53 🕅                                              | 1               | <del>n i</del>                                   |                   | <b>—</b>           |
| 253                     | Pour 2 Walls & Columns Recess Lyl to B1                        | 1w 2d                                 | 14 Aug 23<br>23 Aug 23          | 22 Aug 23<br>31 Aug 23 | Week 67                        | Week 68                                 | <del>                                     </del> |     | -                     | <u> </u>                                          | + +                                              | <u> </u>         | + 1                      | +                                                |                                                            |                 | <del>                                     </del> | 254 <b>     </b>                                  | + +             | 1 1                                              | +                 |                    |
| 255                     | Walls Recess Ivi to B1                                         | 4d                                    | 23 Aug 23<br>23 Aug 23          | 29 Aug 23              | Week 68                        | Week 69                                 | <del>                                     </del> |     | -                     | 1 1                                               | + +                                              | 1                | + /                      | +                                                | 1 1                                                        | -               | +1                                               | 255                                               | - 1             | 1 1                                              | +                 | ++-                |
| 256                     | Columns Recess IvI to B1                                       | 3d                                    | 29 Aug 23                       | 31 Aug 23              | Week 69                        | Week 69                                 |                                                  | 11  |                       | + +                                               | + +                                              | -                | ! !                      | +                                                | -!!                                                        | 1               | ╫┼                                               | 256                                               |                 | <del>                                     </del> |                   |                    |
| 257                     | Liner Wall B2 to B1                                            | 8w                                    | 23 Aug 23                       | 18 Oct 23              | Week 68                        | Week 76                                 | H                                                | # 1 | i                     | <del></del>                                       | <del>i i</del>                                   | <u> </u>         | i                        | <del>                                     </del> | <u> </u>                                                   | i ii            | ++ -                                             | 257                                               |                 | <del>i i</del>                                   | Ħ                 | <del>       </del> |
| 258                     | Pours 1 to 7                                                   | 5w 1d                                 | 23 Aug 23                       | 28 Sep 23              | Week 68                        | Week 73                                 |                                                  | 11  |                       |                                                   |                                                  |                  |                          |                                                  |                                                            |                 |                                                  | 258                                               | <b>—</b>        |                                                  |                   |                    |
| 259                     | Pours 8 to 12                                                  | 5w 2d                                 | 12 Sep 23                       | 18 Oct 23              | Week 71                        | Week 76                                 |                                                  |     |                       | + + -                                             | <del> </del>                                     | -                |                          |                                                  |                                                            |                 | # ! -                                            | 259                                               | :               | <del> </del>                                     |                   |                    |
| Trade                   | Contractor,Procurement Stages,McGee                            |                                       |                                 |                        |                                |                                         |                                                  | И   |                       |                                                   |                                                  | i                |                          |                                                  | 1 11                                                       | 1 11            |                                                  | 1 11 11                                           |                 |                                                  |                   |                    |
| Summary Bars Demolition |                                                                |                                       | Contract Works                  |                        |                                | Substructure RC Works                   |                                                  |     |                       |                                                   | Jump Form                                        |                  |                          | Milestones                                       |                                                            |                 |                                                  |                                                   |                 |                                                  |                   | ļ                  |
|                         |                                                                |                                       | Pre Demolition/Construction sum |                        |                                |                                         |                                                  |     |                       |                                                   | Third Party Approvals                            |                  |                          |                                                  | Pre Demolition/Construction Archaeological Works           |                 |                                                  |                                                   |                 |                                                  |                   | ļ                  |
|                         | Subcontractor Procurement //////////////////////////////////// | Team Set Up  Team Set Up  Team Set Up |                                 |                        | ~~~~~                          | <u> </u>                                |                                                  |     |                       |                                                   | Site Set Up & Welfare  Top-Down Demo Works       |                  |                          | Hoarding Pavement Crossove                       |                                                            |                 |                                                  |                                                   |                 |                                                  | ,                 |                    |
|                         |                                                                | Vault Propping Works                  |                                 |                        |                                | Asbestos Removal Iop-Down De Excavation |                                                  |     |                       |                                                   |                                                  | VVOCKS           |                          |                                                  | Temporary Works Pile Enabling, Ramp etc. Concrete Blinding |                 |                                                  |                                                   |                 |                                                  | -                 |                    |
|                         |                                                                | Formwork/Falsework                    |                                 |                        |                                |                                         |                                                  |     |                       |                                                   |                                                  | k-away           |                          |                                                  | Cut out t Par                                              |                 | for new C                                        | column                                            | <b>=</b> 00/10/ | - to Dilliuli                                    | .9                | ļ                  |
| ////                    |                                                                |                                       | ng Formwork                     | Sna                    | Snagging, Clearing & Handovers |                                         |                                                  |     |                       |                                                   |                                                  |                  | Jumpform Core Milestones |                                                  |                                                            |                 |                                                  |                                                   |                 |                                                  |                   |                    |
|                         | one Appearances                                                |                                       |                                 |                        |                                |                                         |                                                  |     |                       |                                                   |                                                  |                  |                          |                                                  |                                                            |                 |                                                  |                                                   |                 |                                                  |                   |                    |
| ♦                       | Start Milestone 🙆 Finish Milestone                             |                                       |                                 |                        |                                |                                         |                                                  |     |                       |                                                   |                                                  |                  |                          |                                                  |                                                            |                 |                                                  |                                                   |                 |                                                  |                   |                    |
| Print                   | Print Date: Drawn / Reviewed by: COMMENTS: KEY Comment:        |                                       |                                 |                        |                                |                                         |                                                  |     |                       |                                                   |                                                  |                  | Programme No.: Revision: |                                                  |                                                            |                 |                                                  | Revision Date:                                    |                 |                                                  |                   |                    |