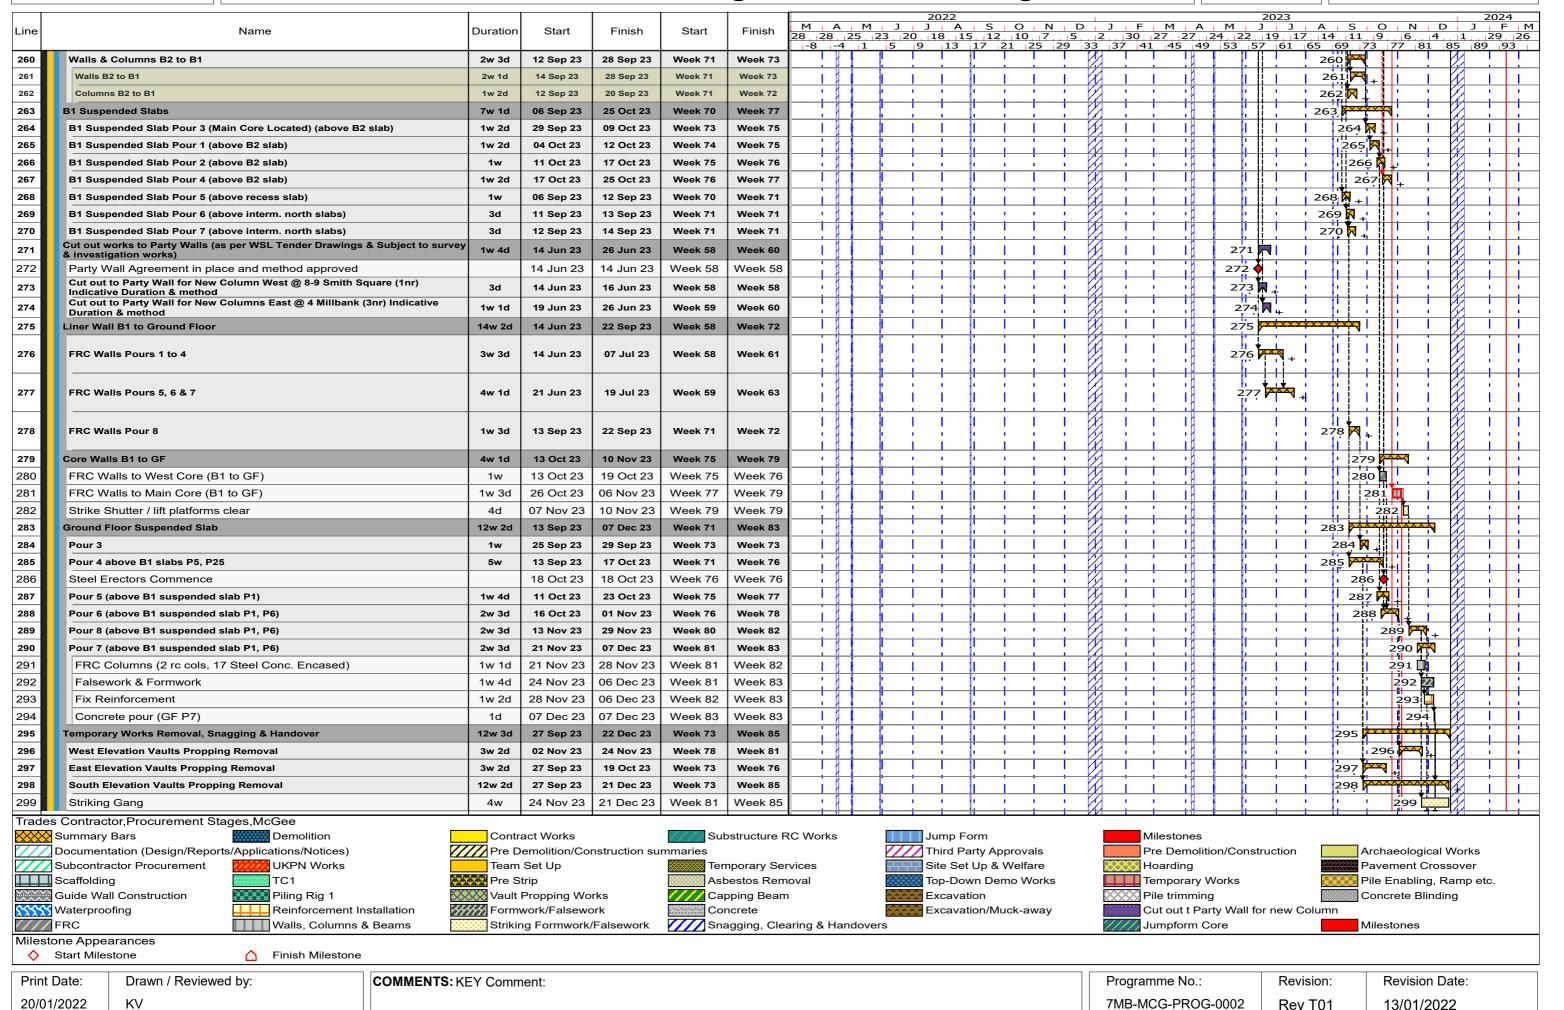

# 7 Millbank Demo, Basement Integrated with Core Programme

Page 6 of 8

Client: Baola Properties Limited

|                         | , ,                                                            |                                       |                                 |                        |                                |                                         |                                                  |     |                       |                                                   |                                                  |                  |                          |                                                  |                                                            |                 |                                                  |                                                   |                 |                                                  |                   |                    |
|-------------------------|----------------------------------------------------------------|---------------------------------------|---------------------------------|------------------------|--------------------------------|-----------------------------------------|--------------------------------------------------|-----|-----------------------|---------------------------------------------------|--------------------------------------------------|------------------|--------------------------|--------------------------------------------------|------------------------------------------------------------|-----------------|--------------------------------------------------|---------------------------------------------------|-----------------|--------------------------------------------------|-------------------|--------------------|
| Line                    | Name                                                           | Duration                              | Start                           | Finish                 | Start                          | Finish                                  |                                                  |     |                       |                                                   |                                                  |                  |                          |                                                  | F M A                                                      |                 |                                                  |                                                   |                 |                                                  | J                 | 024<br>F   M       |
|                         |                                                                |                                       |                                 |                        |                                |                                         | 28   28<br>  -8                                  |     | 5   23   2<br> 1    5 | 0   18   1<br>  9   13                            | 5   12  <br>  17   21                            | 10 7<br>25 1     |                          |                                                  | 0   27   27   3<br> 41   45   49                           | 53 !            | 57 61                                            |                                                   |                 | 6 4<br>77 81 8                                   |                   | 29   26<br>  93    |
| 218                     | GF Slab Pour 02                                                | 2w 2d                                 | 01 Jun 23                       | 16 Jun 23              | Week 56                        | Week 58                                 |                                                  | 44  |                       |                                                   | <u> </u>                                         |                  | . /                      | <u> </u>                                         |                                                            | 218             | 1: ' ! !                                         | <u>.                                     </u>     |                 | <u> </u>                                         |                   |                    |
| 219                     | Bulk Excavation                                                | 6w 2d                                 | 20 Jun 23                       | 02 Aug 23              | Week 59                        | Week 65                                 | <u>-</u> -                                       | 4 1 | 1                     | <u> </u>                                          | 1 1                                              |                  | 1 /                      | 1                                                | 1 1                                                        | 1               | 9 777                                            | <b>N</b>                                          |                 | <u> </u>                                         |                   | '                  |
| 220                     | Bulk excavation to B2                                          | 5w 2d                                 | 20 Jun 23                       | 26 Jul 23              | Week 59                        | Week 64                                 | <del>-</del>                                     | # # |                       | <del>i i</del>                                    | <del>                                     </del> | — <del>i</del> — |                          | <del>                                     </del> | <u>-i i∦</u>                                               | 220             |                                                  | <del>           </del>                            | $\rightarrow$   | <del>                                     </del> | <del>///-</del> i |                    |
| 221                     | Cast Corbels and Install Props                                 | 2w                                    | 20 Jun 23                       | 03 Jul 23              | Week 59                        | Week 61                                 | H                                                |     | 1                     | <u>1 1 1 1 1 1 1 1 1 1 1 1 1 1 1 1 1 1 1 </u>     | 1 1                                              | <u> </u>         | + /                      | +                                                |                                                            |                 | 1! <b>\</b> ; !                                  | +++                                               | -               | <u> </u>                                         | +                 |                    |
| 222                     | Install Propping scheme                                        | 1d                                    | 27 Jun 23                       | 27 Jun 23              | Week 60                        | Week 60                                 |                                                  |     |                       |                                                   | ļ                                                |                  |                          |                                                  |                                                            | 2.              | 22     <br>    -                                 | <del>!        </del>                              |                 | <u> </u>                                         |                   | '                  |
| 223                     | Break & Remove Existing Slab Area 1                            | 2d                                    | 28 Jun 23                       | 29 Jun 23              | Week 60                        | Week 60                                 | 1                                                | 1 1 | 1                     | 1 1                                               |                                                  |                  |                          | 1                                                | ! !!                                                       | 2               | 23                                               | !   [                                             | 1               |                                                  |                   |                    |
| 224                     | Bulk Excavation Area 1                                         | 1w 3d                                 | 30 Jun 23                       | 11 Jul 23              | Week 60                        | Week 62                                 | l i                                              | A I | i                     | i i                                               | li i                                             | i                | i                        | i                                                | i il                                                       | 2               | 24                                               | i    i                                            | i []            | i i                                              |                   | .   i '            |
| 225                     | Break & Remove Existing Slab Area 2                            | 2d                                    | 12 Jul 23                       | 13 Jul 23              | Week 62                        | Week 62                                 |                                                  |     |                       | <u> </u>                                          | li i                                             | i                | i                        | i                                                |                                                            |                 | 225                                              |                                                   |                 | iii                                              |                   |                    |
| 226                     | Install Propping scheme                                        | 1d                                    | 14 Jul 23                       | 14 Jul 23              | Week 62                        | Week 62                                 |                                                  |     |                       |                                                   |                                                  |                  |                          |                                                  |                                                            |                 | 226                                              |                                                   |                 |                                                  |                   |                    |
| 227                     | Bulk Excavation Area 2                                         | 1w 3d                                 | 17 Jul 23                       | 26 Jul 23              | Week 63                        | Week 64                                 |                                                  |     |                       |                                                   |                                                  |                  |                          |                                                  |                                                            |                 | 227                                              |                                                   |                 |                                                  |                   |                    |
| 228                     | Bulk excavation to B1 Reces & Reduced Levels                   | 1w                                    | 27 Jul 23                       | 02 Aug 23              | Week 64                        | Week 65                                 |                                                  | H   |                       | 1 1                                               |                                                  | - 1              |                          |                                                  |                                                            | 1 !             | 228                                              | A !                                               |                 |                                                  |                   |                    |
| 229                     | Break & Remove Existing Slab                                   | 2d                                    | 27 Jul 23                       | 28 Jul 23              | Week 64                        | Week 64                                 | 1                                                |     | l                     | 1 1                                               | l I                                              | I                | T                        | T                                                | 1 1                                                        |                 | 229                                              | Á I                                               | 1               | T                                                |                   |                    |
| 230                     | Excavate to B1 Recess Area                                     | 3d                                    | 31 Jul 23                       | 02 Aug 23              | Week 65                        | Week 65                                 | T T                                              |     |                       | <del>                                     </del>  | i i                                              |                  | i                        |                                                  | i                                                          | i               | 230                                              |                                                   |                 | 1 1                                              | i                 |                    |
| 231                     | Remaining B1 Raft Slabs                                        | 11w 1d                                | 19 Jun 23                       | 05 Sep 23              | Week 59                        | Week 70                                 | l :                                              |     |                       |                                                   | <del>                                     </del> |                  |                          |                                                  | -: :#-                                                     | 23:             | ++                                               |                                                   |                 |                                                  |                   |                    |
| 232                     | West Dean Stanley Elevation Hit & Miss Slabs                   | 6w 1d                                 | 19 Jun 23                       | 31 Jul 23              | Week 59                        | Week 65                                 | 1                                                |     | -                     | 1 1                                               | # +                                              |                  | 1                        | +                                                |                                                            | 232             |                                                  |                                                   |                 | <del>                                     </del> |                   | +                  |
| 233                     | B1 Pours 7, 8, 9 & 10                                          | 3w 1d                                 | 19 Jun 23                       | 10 Jul 23              | Week 59                        | Week 62                                 |                                                  | ##  | 1                     | <del>                                      </del> | <del>                                     </del> | 1                | 1                        | 1                                                | <del>- 1     -</del>                                       | 233             | <del> ∳    </del>                                | <del>                                      </del> | 1               | <del>                                     </del> | 1                 | <del>-    </del>   |
| 234                     | B1 Pours 11, 12, & 13                                          | 3w                                    | 11 Jul 23                       | 31 Jul 23              | Week 62                        | Week 65                                 | $\vdash$                                         | # 1 | 1                     | <del>                                     </del>  | + +                                              | <u> </u>         | +                        |                                                  |                                                            |                 | 234                                              | <b>*</b>                                          | +++             | <del>                                     </del> | <b>*</b>          |                    |
| 235                     | East Dean Stanley & Millbank Elevation Hit & Miss Slabs        | 6w 3d                                 | 19 Jul 23                       | 04 Sep 23              | Week 63                        | Week 70                                 |                                                  |     |                       | <del>: : :</del>                                  |                                                  | -:-              |                          | 1                                                | <u> </u>                                                   |                 | 235                                              | *****                                             |                 | i i                                              |                   |                    |
| 236                     | B1 Pours 20, 22 & 24                                           | 3w 2d                                 | 19 Jul 23                       | 10 Aug 23              | Week 63                        | Week 66                                 |                                                  | 11  |                       | + +                                               | #                                                | -                |                          | 1                                                | <u> </u>                                                   |                 | 236                                              | 4                                                 |                 | <del>                                     </del> |                   |                    |
| 237                     | B1 Pours 21 & 23                                               | 3w 1d                                 | 11 Aug 23                       | 04 Sep 23              | Week 66                        | Week 70                                 | T                                                | 11  |                       | 1 1                                               | I I                                              | 1                | T                        | T                                                | 1 1                                                        |                 | +                                                | 37                                                |                 | T                                                |                   |                    |
| 238                     | B1 Raft Slab Pour 25                                           | 1w 4d                                 | 18 Aug 23                       | 31 Aug 23              | Week 67                        | Week 69                                 |                                                  | 71  |                       |                                                   |                                                  |                  |                          |                                                  | -                                                          |                 |                                                  | 38 📉 +                                            |                 |                                                  |                   |                    |
| 239                     | B1 Raft Slab Pour 26                                           | 2w                                    | 22 Aug 23                       | 05 Sep 23              | Week 68                        | Week 70                                 |                                                  | 7 1 |                       | 1 1                                               |                                                  |                  |                          |                                                  | : : !                                                      |                 | 1' '                                             | 239                                               |                 |                                                  |                   |                    |
| 240                     | Substructure B2 to B1                                          | 11w 4d                                | 27 Jul 23                       | 18 Oct 23              | Week 64                        | Week 76                                 |                                                  |     |                       |                                                   |                                                  |                  |                          |                                                  | Ţ                                                          |                 | 1 240                                            |                                                   | ~               |                                                  |                   |                    |
| 241                     | B2 Raft Slab                                                   | 6w 2d                                 | 27 Jul 23                       | 11 Sep 23              | Week 64                        | Week 71                                 | li                                               |     | i                     | i                                                 | li i                                             | i                |                          |                                                  | i il                                                       | l li            | 241                                              |                                                   |                 | i                                                |                   |                    |
| 242                     | NW Lift Pit Base                                               | 1w 1d                                 | 27 Jul 23                       | 03 Aug 23              | Week 64                        | Week 65                                 | :                                                | 1   | :                     | ! !                                               | 1: 1:                                            | 1                | : /                      | 1:                                               | : :F                                                       | 1               | 242                                              | <b>X</b> 4                                        | : []            | : :                                              |                   |                    |
| 243                     | North Lift Pit Base                                            | 1w 1d                                 | 31 Jul 23                       | 07 Aug 23              | Week 65                        | Week 66                                 |                                                  | 1   |                       |                                                   |                                                  |                  |                          |                                                  |                                                            | !               | 243                                              | N L                                               |                 | 1 1                                              |                   |                    |
| 244                     | Raft Slab Pour 1                                               | 3w 4d                                 | 27 Jul 23                       | 22 Aug 23              | Week 64                        | Week 68                                 | 1                                                |     | 1                     | 1 1                                               | 1 1                                              | 1                | 1                        | 1                                                | 1 1                                                        | 1               | 244                                              |                                                   | 1               | 1 1                                              |                   |                    |
| 245                     | Second TC Base                                                 | 2w                                    | 16 Aug 23                       | 30 Aug 23              | Week 67                        | Week 69                                 | L                                                | 11  |                       | <u> </u>                                          | <u> </u>                                         |                  |                          | 1 :                                              |                                                            |                 | 11 1 1                                           | 45                                                |                 | <u> </u>                                         |                   |                    |
| 246                     | Raft Slab Pour 2                                               | 5w 2d                                 | 03 Aug 23                       | 11 Sep 23              | Week 65                        | Week 71                                 |                                                  | 11  |                       | <u>i i </u>                                       |                                                  |                  |                          |                                                  |                                                            |                 | 246                                              |                                                   | +               | <u> </u>                                         |                   |                    |
| 247                     | Pump Chamber Pit                                               | 2w 1d                                 | 27 Jul 23                       | 10 Aug 23              | Week 64                        | Week 66                                 | <b>-</b>                                         | ##  |                       | <u>                                     </u>      | # +                                              | <del></del>      | + /                      | +                                                | -                                                          | !               | 247                                              |                                                   | _               |                                                  |                   |                    |
| 248                     | North Intermediate Slab (Pour 1)                               | 2w                                    | 23 Aug 23                       | 06 Sep 23              | Week 68                        | Week 70                                 |                                                  | 11  |                       |                                                   | ₩                                                |                  | 1                        | <del></del>                                      |                                                            | <u> </u>        |                                                  | 248                                               | +               | <del>                                     </del> | <b>/</b>          |                    |
| 249                     | North Intermediate Slab (Pour 2)                               | 1w                                    | 04 Sep 23                       | 08 Sep 23              | Week 70                        | Week 70                                 | <b>├</b>                                         | 44  | - 1                   | 1 1                                               | + +                                              | <u> </u>         | + /                      | +                                                | -                                                          |                 | 1:                                               | 1249 R                                            | +               | <del>                                     </del> | <del>-</del>      |                    |
| 250                     | Substructure B1 Recessed Raft Slab                             | 2w 4d                                 | 03 Aug 23                       | 22 Aug 23              | Week 65                        | Week 68                                 |                                                  |     |                       | -                                                 | -                                                |                  | . /                      | <b>\</b>                                         |                                                            | :               | 250                                              |                                                   |                 | <del> </del>                                     |                   | '                  |
| 251                     | Recessed Raft Slab                                             | 2w 4d                                 | 03 Aug 23                       | 22 Aug 23              | Week 65                        | Week 68                                 | -                                                | 1 1 |                       | <del>                                     </del>  | 1 .                                              | _                |                          | 1                                                | <del>-!-! </del>                                           | <u> </u>        | 251                                              |                                                   |                 | <del>                                     </del> |                   |                    |
| 252                     | Pour 1                                                         | 2w 1d                                 | 03 Aug 23                       | 17 Aug 23              | Week 65<br>Week 67             | Week 67<br>Week 68                      | $\vdash$                                         | #   |                       | <del>1 i</del>                                    | <del>    </del>                                  | -                | 1                        | <del>}                                    </del> |                                                            | <del>l li</del> | 252                                              | 53 🕅                                              | 1               | <del>n i</del>                                   |                   | <b>—</b>           |
| 253                     | Pour 2 Walls & Columns Recess Lyl to B1                        | 1w 2d                                 | 14 Aug 23<br>23 Aug 23          | 22 Aug 23<br>31 Aug 23 | Week 67                        | Week 68                                 | <del>                                     </del> |     | -                     | <u> </u>                                          | + +                                              | <u> </u>         | + 1                      | +                                                |                                                            |                 | <del>                                     </del> | 254 <b>     </b>                                  | + +             | 1 1                                              | +                 |                    |
| 255                     | Walls Recess Ivi to B1                                         | 4d                                    | 23 Aug 23<br>23 Aug 23          | 29 Aug 23              | Week 68                        | Week 69                                 | <del>                                     </del> |     | -                     | 1 1                                               | + +                                              | 1                | + /                      | +                                                | 1 1                                                        | -               | +1                                               | 255                                               | - 1             | 1 1                                              | +                 | ++-                |
| 256                     | Columns Recess IvI to B1                                       | 3d                                    | 29 Aug 23                       | 31 Aug 23              | Week 69                        | Week 69                                 |                                                  | 11  |                       | + +                                               | + +                                              | -                | ! !                      | +                                                | -!!                                                        | 1               | ╫┼                                               | 256                                               |                 | <del>                                     </del> |                   |                    |
| 257                     | Liner Wall B2 to B1                                            | 8w                                    | 23 Aug 23                       | 18 Oct 23              | Week 68                        | Week 76                                 | H                                                | # 1 | i                     | <del></del>                                       | <del>i i</del>                                   | <u> </u>         | i                        | <del>                                     </del> | <u> </u>                                                   | i ii            | ++ -                                             | 257                                               |                 | <del>i i</del>                                   | Ħ                 | <del>       </del> |
| 258                     | Pours 1 to 7                                                   | 5w 1d                                 | 23 Aug 23                       | 28 Sep 23              | Week 68                        | Week 73                                 |                                                  | 11  |                       |                                                   |                                                  |                  |                          |                                                  |                                                            |                 |                                                  | 258                                               | <b>—</b>        |                                                  |                   |                    |
| 259                     | Pours 8 to 12                                                  | 5w 2d                                 | 12 Sep 23                       | 18 Oct 23              | Week 71                        | Week 76                                 |                                                  |     |                       | + + -                                             | <del> </del>                                     | -                |                          |                                                  |                                                            |                 | # ! -                                            | 259                                               | :               | <del> </del>                                     |                   |                    |
| Trade                   | Contractor,Procurement Stages,McGee                            |                                       |                                 |                        |                                |                                         |                                                  | И   |                       |                                                   |                                                  | i                |                          |                                                  | 1 11                                                       | 1 11            |                                                  | 1 11 11                                           |                 |                                                  |                   |                    |
| Summary Bars Demolition |                                                                |                                       | Contract Works                  |                        |                                | Substructure RC Works                   |                                                  |     |                       |                                                   | Jump Form                                        |                  |                          | Milestones                                       |                                                            |                 |                                                  |                                                   |                 |                                                  |                   | ļ                  |
|                         |                                                                |                                       | Pre Demolition/Construction sum |                        |                                |                                         |                                                  |     |                       |                                                   | Third Party Approvals                            |                  |                          |                                                  | Pre Demolition/Construction Archaeological Works           |                 |                                                  |                                                   |                 |                                                  |                   | ļ                  |
|                         | Subcontractor Procurement //////////////////////////////////// | Team Set Up  Team Set Up  Team Set Up |                                 |                        | ~~~~~                          | <u> </u>                                |                                                  |     |                       |                                                   | Site Set Up & Welfare  Top-Down Demo Works       |                  |                          | Hoarding Pavement Crossove                       |                                                            |                 |                                                  |                                                   |                 |                                                  | ,                 |                    |
|                         |                                                                | Vault Propping Works                  |                                 |                        |                                | Asbestos Removal Iop-Down De Excavation |                                                  |     |                       |                                                   |                                                  | VVOCKS           |                          |                                                  | Temporary Works Pile Enabling, Ramp etc. Concrete Blinding |                 |                                                  |                                                   |                 |                                                  | -                 |                    |
|                         |                                                                | Formwork/Falsework                    |                                 |                        |                                |                                         |                                                  |     |                       |                                                   |                                                  | k-away           |                          |                                                  | Cut out t Par                                              |                 | for new C                                        | column                                            | <b>=</b> 00/10/ | - to Dilliuli                                    | .9                | ļ                  |
| ////                    |                                                                |                                       | ng Formwork                     | Sna                    | Snagging, Clearing & Handovers |                                         |                                                  |     |                       |                                                   |                                                  |                  | Jumpform Core Milestones |                                                  |                                                            |                 |                                                  |                                                   |                 |                                                  |                   |                    |
|                         | one Appearances                                                |                                       |                                 |                        |                                |                                         |                                                  |     |                       |                                                   |                                                  |                  |                          |                                                  |                                                            |                 |                                                  |                                                   |                 |                                                  |                   |                    |
| ♦                       | Start Milestone 🙆 Finish Milestone                             |                                       |                                 |                        |                                |                                         |                                                  |     |                       |                                                   |                                                  |                  |                          |                                                  |                                                            |                 |                                                  |                                                   |                 |                                                  |                   |                    |
| Print                   | Print Date: Drawn / Reviewed by: COMMENTS: KEY Comment:        |                                       |                                 |                        |                                |                                         |                                                  |     |                       |                                                   |                                                  |                  | Programme No.: Revision: |                                                  |                                                            |                 |                                                  | Revision Date:                                    |                 |                                                  |                   |                    |