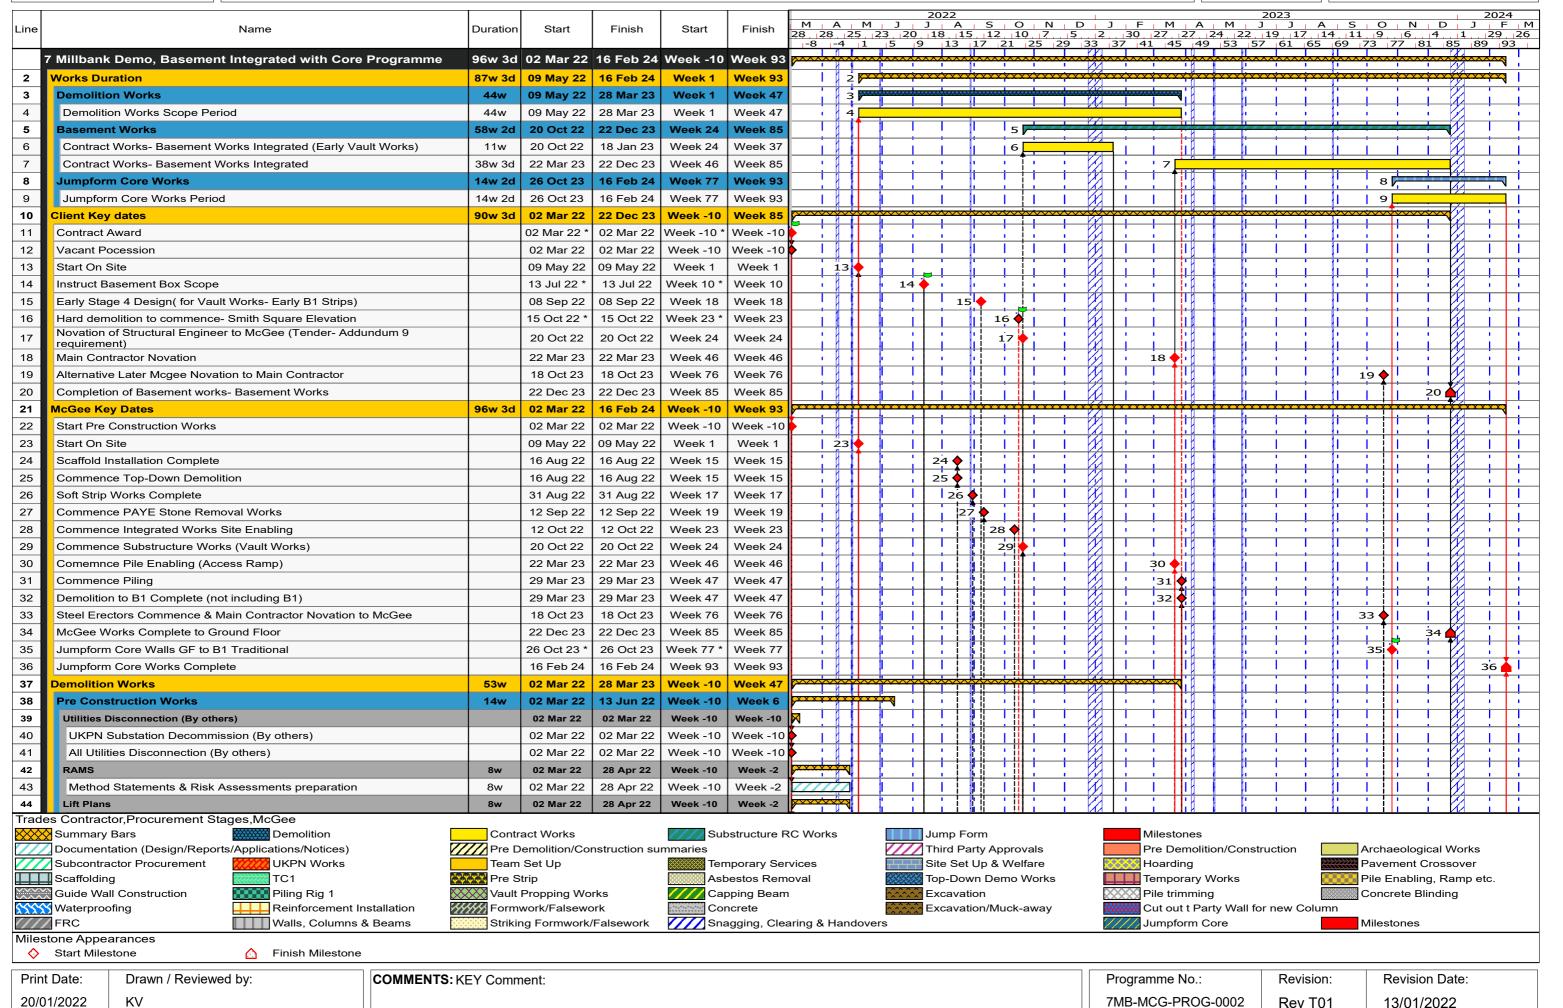

# 7 Millbank Demo, Basement Integrated with Core Programme

Page 6 of 8

Client: Baola Properties Limited

|                         | , ,                                                            |                                       |                                 |                        |                                |                                         |                                                  |     |                       |                                                   |                                                  |                  |                          |                                                  |                                                            |                 |                                                  |                                                   |                 |                                                  |                   |                    |
|-------------------------|----------------------------------------------------------------|---------------------------------------|---------------------------------|------------------------|--------------------------------|-----------------------------------------|--------------------------------------------------|-----|-----------------------|---------------------------------------------------|--------------------------------------------------|------------------|--------------------------|--------------------------------------------------|------------------------------------------------------------|-----------------|--------------------------------------------------|---------------------------------------------------|-----------------|--------------------------------------------------|-------------------|--------------------|
| Line                    | Name                                                           | Duration                              | Start                           | Finish                 | Start                          | Finish                                  |                                                  |     |                       |                                                   |                                                  |                  |                          |                                                  | F M A                                                      |                 |                                                  |                                                   |                 |                                                  | J                 | 024<br>F   M       |
|                         |                                                                |                                       |                                 |                        |                                |                                         | 28   28<br>  -8                                  |     | 5   23   2<br> 1    5 | 0   18   1<br>  9   13                            | 5   12  <br>  17   21                            | 10 7<br>25 1     |                          |                                                  | 0   27   27   3<br> 41   45   49                           | 53 !            | 57 61                                            |                                                   |                 | 6 4<br>77 81 8                                   |                   | 29   26<br>  93    |
| 218                     | GF Slab Pour 02                                                | 2w 2d                                 | 01 Jun 23                       | 16 Jun 23              | Week 56                        | Week 58                                 |                                                  | 44  |                       |                                                   | <u> </u>                                         |                  | . /                      | <u> </u>                                         |                                                            | 218             | 1: ' ! !                                         | <u>.                                     </u>     |                 | <u> </u>                                         |                   |                    |
| 219                     | Bulk Excavation                                                | 6w 2d                                 | 20 Jun 23                       | 02 Aug 23              | Week 59                        | Week 65                                 | <u>-</u> -                                       | 4 1 | 1                     | <u> </u>                                          | 1 1                                              |                  | 1 /                      | 1                                                | 1 1                                                        | 1               | 9 777                                            | <b>N</b>                                          |                 | <u> </u>                                         |                   | '                  |
| 220                     | Bulk excavation to B2                                          | 5w 2d                                 | 20 Jun 23                       | 26 Jul 23              | Week 59                        | Week 64                                 | <del>-</del>                                     | # # |                       | <del>i i</del>                                    | <del>                                     </del> | — <del>i</del> — |                          | <del>                                     </del> | <u>-i i∦</u>                                               | 220             |                                                  | <del>           </del>                            | $\rightarrow$   | <del>                                     </del> | <del>///-</del> i |                    |
| 221                     | Cast Corbels and Install Props                                 | 2w                                    | 20 Jun 23                       | 03 Jul 23              | Week 59                        | Week 61                                 | H                                                |     | 1                     | <u>1 1 1 1 1 1 1 1 1 1 1 1 1 1 1 1 1 1 1 </u>     | 1 1                                              | <u> </u>         | + /                      | +                                                |                                                            |                 | 1! <b>\</b> ; !                                  | +++                                               | -               | <u> </u>                                         | +                 |                    |
| 222                     | Install Propping scheme                                        | 1d                                    | 27 Jun 23                       | 27 Jun 23              | Week 60                        | Week 60                                 |                                                  |     |                       |                                                   | ļ                                                |                  |                          |                                                  |                                                            | 2.              | 22     <br>    -                                 | <del>!        </del>                              |                 | <u> </u>                                         |                   | '                  |
| 223                     | Break & Remove Existing Slab Area 1                            | 2d                                    | 28 Jun 23                       | 29 Jun 23              | Week 60                        | Week 60                                 | 1                                                | 1 1 | 1                     | 1 1                                               |                                                  |                  |                          | 1                                                | ! !!                                                       | 2               | 23                                               | !   [                                             | 1               |                                                  |                   |                    |
| 224                     | Bulk Excavation Area 1                                         | 1w 3d                                 | 30 Jun 23                       | 11 Jul 23              | Week 60                        | Week 62                                 | l i                                              | A I | i                     | i i                                               | li i                                             | i                | i                        | i                                                | i il                                                       | 2               | 24                                               | i    i                                            | i []            | i i                                              |                   | .   i '            |
| 225                     | Break & Remove Existing Slab Area 2                            | 2d                                    | 12 Jul 23                       | 13 Jul 23              | Week 62                        | Week 62                                 |                                                  |     |                       | <u> </u>                                          | li i                                             | i                | i                        | i                                                |                                                            |                 | 225                                              |                                                   |                 | iii                                              |                   |                    |
| 226                     | Install Propping scheme                                        | 1d                                    | 14 Jul 23                       | 14 Jul 23              | Week 62                        | Week 62                                 |                                                  |     |                       |                                                   |                                                  |                  |                          |                                                  |                                                            |                 | 226                                              |                                                   |                 |                                                  |                   |                    |
| 227                     | Bulk Excavation Area 2                                         | 1w 3d                                 | 17 Jul 23                       | 26 Jul 23              | Week 63                        | Week 64                                 |                                                  |     |                       |                                                   |                                                  |                  |                          |                                                  |                                                            |                 | 227                                              |                                                   |                 |                                                  |                   |                    |
| 228                     | Bulk excavation to B1 Reces & Reduced Levels                   | 1w                                    | 27 Jul 23                       | 02 Aug 23              | Week 64                        | Week 65                                 |                                                  | H   |                       | 1 1                                               |                                                  | - 1              |                          |                                                  |                                                            | 1 !             | 228                                              | A !                                               |                 |                                                  |                   |                    |
| 229                     | Break & Remove Existing Slab                                   | 2d                                    | 27 Jul 23                       | 28 Jul 23              | Week 64                        | Week 64                                 | 1                                                |     | l                     | 1 1                                               | l I                                              | I                | T                        | T                                                | 1 1                                                        |                 | 229                                              | Á I                                               | 1               | T                                                |                   |                    |
| 230                     | Excavate to B1 Recess Area                                     | 3d                                    | 31 Jul 23                       | 02 Aug 23              | Week 65                        | Week 65                                 | T T                                              |     |                       | <del>                                     </del>  | i i                                              |                  | i                        |                                                  | i                                                          | i               | 230                                              |                                                   |                 | 1 1                                              | i                 |                    |
| 231                     | Remaining B1 Raft Slabs                                        | 11w 1d                                | 19 Jun 23                       | 05 Sep 23              | Week 59                        | Week 70                                 | l :                                              |     |                       |                                                   | <del>                                     </del> |                  |                          |                                                  | -: :#-                                                     | 23:             | ++                                               |                                                   |                 |                                                  |                   |                    |
| 232                     | West Dean Stanley Elevation Hit & Miss Slabs                   | 6w 1d                                 | 19 Jun 23                       | 31 Jul 23              | Week 59                        | Week 65                                 | 1                                                |     | -                     | 1 1                                               | # +                                              |                  | 1                        | +                                                |                                                            | 232             |                                                  |                                                   |                 | <del>                                     </del> |                   | +                  |
| 233                     | B1 Pours 7, 8, 9 & 10                                          | 3w 1d                                 | 19 Jun 23                       | 10 Jul 23              | Week 59                        | Week 62                                 |                                                  | ##  | 1                     | <del>                                      </del> | <del>                                     </del> | 1                | 1                        | 1                                                | <del>- 1     -</del>                                       | 233             | <del> ∳    </del>                                | <del>                                      </del> | 1               | <del>                                     </del> | 1                 | <del>-    </del>   |
| 234                     | B1 Pours 11, 12, & 13                                          | 3w                                    | 11 Jul 23                       | 31 Jul 23              | Week 62                        | Week 65                                 | $\vdash$                                         | # 1 | 1                     | <del>                                     </del>  | + +                                              | <u> </u>         | +                        |                                                  |                                                            |                 | 234                                              | <b>*</b>                                          | +++             | <del>                                     </del> | <b>*</b>          |                    |
| 235                     | East Dean Stanley & Millbank Elevation Hit & Miss Slabs        | 6w 3d                                 | 19 Jul 23                       | 04 Sep 23              | Week 63                        | Week 70                                 |                                                  |     |                       | <del>: : :</del>                                  |                                                  | -:-              |                          | 1                                                | <u> </u>                                                   |                 | 235                                              | *****                                             |                 | i i                                              |                   |                    |
| 236                     | B1 Pours 20, 22 & 24                                           | 3w 2d                                 | 19 Jul 23                       | 10 Aug 23              | Week 63                        | Week 66                                 |                                                  | 11  |                       | + +                                               | #                                                | -                |                          | 1                                                | <u> </u>                                                   |                 | 236                                              | 4                                                 |                 | <del>                                     </del> |                   |                    |
| 237                     | B1 Pours 21 & 23                                               | 3w 1d                                 | 11 Aug 23                       | 04 Sep 23              | Week 66                        | Week 70                                 | T                                                | 11  |                       | 1 1                                               | I I                                              | 1                | T                        | T                                                | 1 1                                                        |                 | +                                                | 37                                                |                 | T                                                |                   |                    |
| 238                     | B1 Raft Slab Pour 25                                           | 1w 4d                                 | 18 Aug 23                       | 31 Aug 23              | Week 67                        | Week 69                                 |                                                  | 71  |                       |                                                   |                                                  |                  |                          |                                                  | -                                                          |                 |                                                  | 38 📉 +                                            |                 |                                                  |                   |                    |
| 239                     | B1 Raft Slab Pour 26                                           | 2w                                    | 22 Aug 23                       | 05 Sep 23              | Week 68                        | Week 70                                 |                                                  | 7 1 |                       | 1 1                                               |                                                  |                  |                          |                                                  | : : !                                                      |                 | 1' '                                             | 239                                               |                 |                                                  |                   |                    |
| 240                     | Substructure B2 to B1                                          | 11w 4d                                | 27 Jul 23                       | 18 Oct 23              | Week 64                        | Week 76                                 |                                                  |     |                       |                                                   |                                                  |                  |                          |                                                  | Ţ                                                          |                 | 1 240                                            |                                                   | ~               |                                                  |                   |                    |
| 241                     | B2 Raft Slab                                                   | 6w 2d                                 | 27 Jul 23                       | 11 Sep 23              | Week 64                        | Week 71                                 | li                                               |     | i                     | i                                                 | li i                                             | i                |                          |                                                  | i il                                                       | l li            | 241                                              |                                                   |                 | i                                                |                   |                    |
| 242                     | NW Lift Pit Base                                               | 1w 1d                                 | 27 Jul 23                       | 03 Aug 23              | Week 64                        | Week 65                                 | :                                                | 1   | :                     | ! !                                               | 1: 1:                                            | 1                | : /                      | 1:                                               | : :F                                                       | 1               | 242                                              | <b>X</b> 4                                        | : []            | : :                                              |                   |                    |
| 243                     | North Lift Pit Base                                            | 1w 1d                                 | 31 Jul 23                       | 07 Aug 23              | Week 65                        | Week 66                                 |                                                  | 1   |                       |                                                   |                                                  |                  |                          |                                                  |                                                            | !               | 243                                              | N L                                               |                 | 1 1                                              |                   |                    |
| 244                     | Raft Slab Pour 1                                               | 3w 4d                                 | 27 Jul 23                       | 22 Aug 23              | Week 64                        | Week 68                                 | 1                                                |     | 1                     | 1 1                                               | 1 1                                              | 1                | 1                        | 1                                                | 1 1                                                        | 1               | 244                                              |                                                   | 1               | 1 1                                              |                   |                    |
| 245                     | Second TC Base                                                 | 2w                                    | 16 Aug 23                       | 30 Aug 23              | Week 67                        | Week 69                                 | L                                                | 11  |                       | <u> </u>                                          | <u> </u>                                         |                  |                          | 1 :                                              |                                                            |                 | 11 1 1                                           | 45                                                |                 | <u> </u>                                         |                   |                    |
| 246                     | Raft Slab Pour 2                                               | 5w 2d                                 | 03 Aug 23                       | 11 Sep 23              | Week 65                        | Week 71                                 |                                                  | 11  |                       | <u>i i </u>                                       |                                                  |                  |                          |                                                  |                                                            |                 | 246                                              |                                                   | +               | <u> </u>                                         |                   |                    |
| 247                     | Pump Chamber Pit                                               | 2w 1d                                 | 27 Jul 23                       | 10 Aug 23              | Week 64                        | Week 66                                 | <b>-</b>                                         | ##  |                       | <u>                                     </u>      | # +                                              | <del></del>      | + /                      | +                                                | -                                                          | !               | 247                                              |                                                   | _               |                                                  |                   |                    |
| 248                     | North Intermediate Slab (Pour 1)                               | 2w                                    | 23 Aug 23                       | 06 Sep 23              | Week 68                        | Week 70                                 |                                                  | 11  |                       |                                                   | ₩                                                |                  | 1                        | <del></del>                                      |                                                            | <u> </u>        |                                                  | 248                                               | +               | <del>                                     </del> | <b>/</b>          |                    |
| 249                     | North Intermediate Slab (Pour 2)                               | 1w                                    | 04 Sep 23                       | 08 Sep 23              | Week 70                        | Week 70                                 | <b>├</b>                                         | 44  | - 1                   | 1 1                                               | + +                                              | <u> </u>         | + /                      | +                                                | -                                                          |                 | 1:                                               | 1249 R                                            | +               | <del>                                     </del> | <del>-</del>      |                    |
| 250                     | Substructure B1 Recessed Raft Slab                             | 2w 4d                                 | 03 Aug 23                       | 22 Aug 23              | Week 65                        | Week 68                                 |                                                  |     |                       | -                                                 | -                                                |                  | . /                      | <b>\</b>                                         |                                                            | :               | 250                                              |                                                   |                 | <del> </del>                                     |                   | '                  |
| 251                     | Recessed Raft Slab                                             | 2w 4d                                 | 03 Aug 23                       | 22 Aug 23              | Week 65                        | Week 68                                 | -                                                | 1 1 |                       | <del>                                     </del>  | 1 .                                              | _                |                          | 1                                                | <del>-!-! </del>                                           | <u> </u>        | 251                                              |                                                   |                 | <del>                                     </del> |                   |                    |
| 252                     | Pour 1                                                         | 2w 1d                                 | 03 Aug 23                       | 17 Aug 23              | Week 65<br>Week 67             | Week 67<br>Week 68                      | $\vdash$                                         | #   |                       | <del>1 i</del>                                    | <del>    </del>                                  | -                | 1                        | <del>}                                    </del> |                                                            | <del>l li</del> | 252                                              | 53 🕅                                              | 1               | <del>n i</del>                                   |                   | <b>—</b>           |
| 253                     | Pour 2 Walls & Columns Recess Lyl to B1                        | 1w 2d                                 | 14 Aug 23<br>23 Aug 23          | 22 Aug 23<br>31 Aug 23 | Week 67                        | Week 68                                 | <del>                                     </del> |     | -                     | <u> </u>                                          | + +                                              | <u> </u>         | + 1                      | +                                                |                                                            |                 | <del>                                     </del> | 254 <b>     </b>                                  | + +             | 1 1                                              | +                 |                    |
| 255                     | Walls Recess Ivi to B1                                         | 4d                                    | 23 Aug 23<br>23 Aug 23          | 29 Aug 23              | Week 68                        | Week 69                                 | <del>                                     </del> |     | -                     | 1 1                                               | + +                                              | 1                | + /                      | +                                                | 1 1                                                        | -               | +1                                               | 255                                               | - 1             | 1 1                                              | +                 | ++-                |
| 256                     | Columns Recess IvI to B1                                       | 3d                                    | 29 Aug 23                       | 31 Aug 23              | Week 69                        | Week 69                                 |                                                  | 11  |                       | + +                                               | + +                                              | -                | ! !                      | +                                                | -!!                                                        | 1               | ╫┼                                               | 256                                               |                 | <del>                                     </del> |                   |                    |
| 257                     | Liner Wall B2 to B1                                            | 8w                                    | 23 Aug 23                       | 18 Oct 23              | Week 68                        | Week 76                                 | H                                                | # 1 | i                     | <del></del>                                       | <del>i i</del>                                   | <u> </u>         | i                        | <del>                                     </del> | <u> </u>                                                   | i ii            | ++ -                                             | 257                                               |                 | <del>i i</del>                                   | Ħ                 | <del>       </del> |
| 258                     | Pours 1 to 7                                                   | 5w 1d                                 | 23 Aug 23                       | 28 Sep 23              | Week 68                        | Week 73                                 |                                                  | 11  |                       |                                                   |                                                  |                  |                          |                                                  |                                                            |                 |                                                  | 258                                               | <b>—</b>        |                                                  |                   |                    |
| 259                     | Pours 8 to 12                                                  | 5w 2d                                 | 12 Sep 23                       | 18 Oct 23              | Week 71                        | Week 76                                 |                                                  |     |                       | + + -                                             | <del> </del>                                     | -                |                          |                                                  |                                                            |                 | # ! -                                            | 259                                               | :               | <del> </del>                                     |                   |                    |
| Trade                   | Contractor,Procurement Stages,McGee                            |                                       |                                 |                        |                                |                                         |                                                  | И   |                       |                                                   |                                                  | i                |                          |                                                  | 1 11                                                       | 1 11            |                                                  | 1 11 11                                           |                 |                                                  |                   |                    |
| Summary Bars Demolition |                                                                |                                       | Contract Works                  |                        |                                | Substructure RC Works                   |                                                  |     |                       |                                                   | Jump Form                                        |                  |                          | Milestones                                       |                                                            |                 |                                                  |                                                   |                 |                                                  |                   | ļ                  |
|                         |                                                                |                                       | Pre Demolition/Construction sum |                        |                                |                                         |                                                  |     |                       |                                                   | Third Party Approvals                            |                  |                          |                                                  | Pre Demolition/Construction Archaeological Works           |                 |                                                  |                                                   |                 |                                                  |                   | ļ                  |
|                         | Subcontractor Procurement //////////////////////////////////// | Team Set Up  Team Set Up  Team Set Up |                                 |                        | ~~~~~                          | <u> </u>                                |                                                  |     |                       |                                                   | Site Set Up & Welfare  Top-Down Demo Works       |                  |                          | Hoarding Pavement Crossove                       |                                                            |                 |                                                  |                                                   |                 |                                                  | ,                 |                    |
|                         |                                                                | Vault Propping Works                  |                                 |                        |                                | Asbestos Removal Iop-Down De Excavation |                                                  |     |                       |                                                   |                                                  | VVOCKS           |                          |                                                  | Temporary Works Pile Enabling, Ramp etc. Concrete Blinding |                 |                                                  |                                                   |                 |                                                  | -                 |                    |
|                         |                                                                | Formwork/Falsework                    |                                 |                        |                                |                                         |                                                  |     |                       |                                                   |                                                  | k-away           |                          |                                                  | Cut out t Par                                              |                 | for new C                                        | column                                            | <b>=</b> 00/10/ | - to Dilliuli                                    | .9                | ļ                  |
| ////                    |                                                                |                                       | ng Formwork                     | Sna                    | Snagging, Clearing & Handovers |                                         |                                                  |     |                       |                                                   |                                                  |                  | Jumpform Core Milestones |                                                  |                                                            |                 |                                                  |                                                   |                 |                                                  |                   |                    |
|                         | one Appearances                                                |                                       |                                 |                        |                                |                                         |                                                  |     |                       |                                                   |                                                  |                  |                          |                                                  |                                                            |                 |                                                  |                                                   |                 |                                                  |                   |                    |
| ♦                       | Start Milestone 🙆 Finish Milestone                             |                                       |                                 |                        |                                |                                         |                                                  |     |                       |                                                   |                                                  |                  |                          |                                                  |                                                            |                 |                                                  |                                                   |                 |                                                  |                   |                    |
| Print                   | Print Date: Drawn / Reviewed by: COMMENTS: KEY Comment:        |                                       |                                 |                        |                                |                                         |                                                  |     |                       |                                                   |                                                  |                  | Programme No.: Revision: |                                                  |                                                            |                 |                                                  | Revision Date:                                    |                 |                                                  |                   |                    |