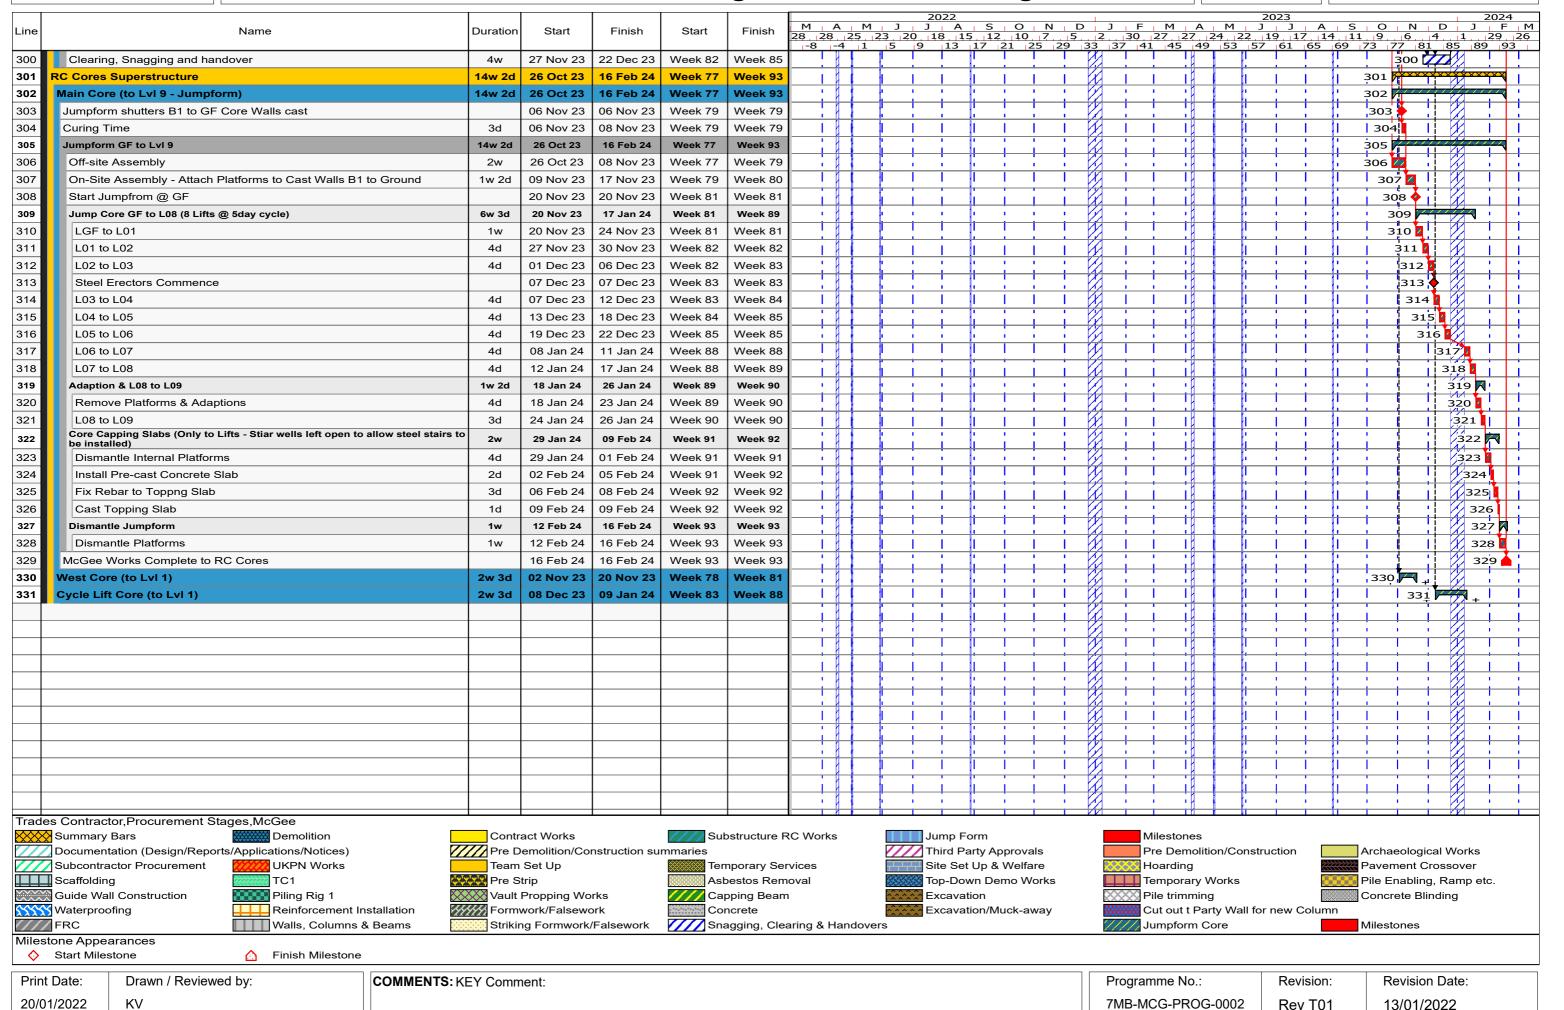

# 7 Millbank Demo, Basement Integrated with Core Programme

Page 6 of 8

Client: Baola Properties Limited

|                         | , ,                                                            |                                       |                                 |                        |                                |                                         |                                                  |     |                       |                                                   |                                                  |                  |                          |                                                  |                                                            |                 |                                                  |                                                   |                 |                                                  |                   |                    |
|-------------------------|----------------------------------------------------------------|---------------------------------------|---------------------------------|------------------------|--------------------------------|-----------------------------------------|--------------------------------------------------|-----|-----------------------|---------------------------------------------------|--------------------------------------------------|------------------|--------------------------|--------------------------------------------------|------------------------------------------------------------|-----------------|--------------------------------------------------|---------------------------------------------------|-----------------|--------------------------------------------------|-------------------|--------------------|
| Line                    | Name                                                           | Duration                              | Start                           | Finish                 | Start                          | Finish                                  |                                                  |     |                       |                                                   |                                                  |                  |                          |                                                  | F M A                                                      |                 |                                                  |                                                   |                 |                                                  | J                 | 024<br>F   M       |
|                         |                                                                |                                       |                                 |                        |                                |                                         | 28   28<br>  -8                                  |     | 5   23   2<br> 1    5 | 0   18   1<br>  9   13                            | 5   12  <br>  17   21                            | 10 7<br>25 1     |                          |                                                  | 0   27   27   3<br> 41   45   49                           | 53 !            | 57 61                                            |                                                   |                 | 6 4<br>77 81 8                                   |                   | 29   26<br>  93    |
| 218                     | GF Slab Pour 02                                                | 2w 2d                                 | 01 Jun 23                       | 16 Jun 23              | Week 56                        | Week 58                                 |                                                  | 44  |                       |                                                   | <u> </u>                                         |                  | . /                      | <u> </u>                                         |                                                            | 218             | 1: ' ! !                                         | <u>.                                     </u>     |                 | <u> </u>                                         |                   |                    |
| 219                     | Bulk Excavation                                                | 6w 2d                                 | 20 Jun 23                       | 02 Aug 23              | Week 59                        | Week 65                                 | <u>-</u> -                                       | 4 1 | 1                     | <u> </u>                                          | 1 1                                              |                  | 1 /                      | 1                                                | 1 1                                                        | 1               | 9 777                                            | <b>N</b>                                          |                 | <u> </u>                                         |                   | '                  |
| 220                     | Bulk excavation to B2                                          | 5w 2d                                 | 20 Jun 23                       | 26 Jul 23              | Week 59                        | Week 64                                 | <del>-</del>                                     | # # |                       | <del>i i</del>                                    | <del>                                     </del> | — <del>i</del> — |                          | <del>                                     </del> | <u>-i i∦</u>                                               | 220             |                                                  | <del>           </del>                            | $\rightarrow$   | <del>                                     </del> | <del>///-</del> i |                    |
| 221                     | Cast Corbels and Install Props                                 | 2w                                    | 20 Jun 23                       | 03 Jul 23              | Week 59                        | Week 61                                 | H                                                |     | 1                     | <u>1 1 1 1 1 1 1 1 1 1 1 1 1 1 1 1 1 1 1 </u>     | 1 1                                              | <u> </u>         | + /                      | +                                                |                                                            |                 | 1! <b>\</b> ; !                                  | +++                                               | -               | <u> </u>                                         | +                 |                    |
| 222                     | Install Propping scheme                                        | 1d                                    | 27 Jun 23                       | 27 Jun 23              | Week 60                        | Week 60                                 |                                                  |     |                       |                                                   | ļ                                                |                  |                          |                                                  |                                                            | 2.              | 22     <br>    -                                 | <del>!        </del>                              |                 | <u> </u>                                         |                   | '                  |
| 223                     | Break & Remove Existing Slab Area 1                            | 2d                                    | 28 Jun 23                       | 29 Jun 23              | Week 60                        | Week 60                                 | 1                                                | 1 1 | 1                     | 1 1                                               |                                                  |                  |                          | 1                                                | ! !!                                                       | 2               | 23                                               | !   [                                             | 1               |                                                  |                   |                    |
| 224                     | Bulk Excavation Area 1                                         | 1w 3d                                 | 30 Jun 23                       | 11 Jul 23              | Week 60                        | Week 62                                 | l i                                              | A I | i                     | i i                                               | li i                                             | i                | i                        | i                                                | i il                                                       | 2               | 24                                               | i    i                                            | i []            | i i                                              |                   | .   i '            |
| 225                     | Break & Remove Existing Slab Area 2                            | 2d                                    | 12 Jul 23                       | 13 Jul 23              | Week 62                        | Week 62                                 |                                                  |     |                       | <u> </u>                                          | li i                                             | i                | i                        | i                                                |                                                            |                 | 225                                              |                                                   |                 | iii                                              |                   |                    |
| 226                     | Install Propping scheme                                        | 1d                                    | 14 Jul 23                       | 14 Jul 23              | Week 62                        | Week 62                                 |                                                  |     |                       |                                                   |                                                  |                  |                          |                                                  |                                                            |                 | 226                                              |                                                   |                 |                                                  |                   |                    |
| 227                     | Bulk Excavation Area 2                                         | 1w 3d                                 | 17 Jul 23                       | 26 Jul 23              | Week 63                        | Week 64                                 |                                                  |     |                       |                                                   |                                                  |                  |                          |                                                  |                                                            |                 | 227                                              |                                                   |                 |                                                  |                   |                    |
| 228                     | Bulk excavation to B1 Reces & Reduced Levels                   | 1w                                    | 27 Jul 23                       | 02 Aug 23              | Week 64                        | Week 65                                 |                                                  | H   |                       | 1 1                                               |                                                  | - 1              |                          |                                                  |                                                            | 1 !             | 228                                              | A !                                               |                 |                                                  |                   |                    |
| 229                     | Break & Remove Existing Slab                                   | 2d                                    | 27 Jul 23                       | 28 Jul 23              | Week 64                        | Week 64                                 | 1                                                |     | l                     | 1 1                                               | l I                                              | I                | T                        | T                                                | 1 1                                                        |                 | 229                                              | Á I                                               | 1               | T                                                |                   |                    |
| 230                     | Excavate to B1 Recess Area                                     | 3d                                    | 31 Jul 23                       | 02 Aug 23              | Week 65                        | Week 65                                 | T T                                              |     |                       | <del>                                     </del>  | i i                                              |                  | i                        |                                                  | i                                                          | i               | 230                                              |                                                   |                 | 1 1                                              | i                 |                    |
| 231                     | Remaining B1 Raft Slabs                                        | 11w 1d                                | 19 Jun 23                       | 05 Sep 23              | Week 59                        | Week 70                                 | l :                                              |     |                       |                                                   | <del>                                     </del> |                  |                          |                                                  | -: :#-                                                     | 23:             | ++                                               |                                                   |                 |                                                  |                   |                    |
| 232                     | West Dean Stanley Elevation Hit & Miss Slabs                   | 6w 1d                                 | 19 Jun 23                       | 31 Jul 23              | Week 59                        | Week 65                                 | 1                                                |     | -                     | 1 1                                               | # +                                              |                  | 1                        | +                                                |                                                            | 232             |                                                  |                                                   |                 | <del>                                     </del> |                   | +                  |
| 233                     | B1 Pours 7, 8, 9 & 10                                          | 3w 1d                                 | 19 Jun 23                       | 10 Jul 23              | Week 59                        | Week 62                                 |                                                  | ##  | 1                     | <del>                                      </del> | <del>                                     </del> | 1                | 1                        | 1                                                | <del>- 1     -</del>                                       | 233             | <del> ∳    </del>                                | <del>                                      </del> | 1               | <del>                                     </del> | 1                 | <del>-    </del>   |
| 234                     | B1 Pours 11, 12, & 13                                          | 3w                                    | 11 Jul 23                       | 31 Jul 23              | Week 62                        | Week 65                                 | $\vdash$                                         | # 1 | 1                     | <del>                                     </del>  | + +                                              | <u> </u>         | +                        |                                                  |                                                            |                 | 234                                              | <b>*</b>                                          | +++             | <del>                                     </del> | <b>*</b>          |                    |
| 235                     | East Dean Stanley & Millbank Elevation Hit & Miss Slabs        | 6w 3d                                 | 19 Jul 23                       | 04 Sep 23              | Week 63                        | Week 70                                 |                                                  |     |                       | <del>: : :</del>                                  |                                                  | -:-              |                          | 1                                                | <u> </u>                                                   |                 | 235                                              | *****                                             |                 | i i                                              |                   |                    |
| 236                     | B1 Pours 20, 22 & 24                                           | 3w 2d                                 | 19 Jul 23                       | 10 Aug 23              | Week 63                        | Week 66                                 |                                                  | 11  |                       | + +                                               | #                                                | -                |                          | 1                                                | <u> </u>                                                   |                 | 236                                              | 4                                                 |                 | <del>                                     </del> |                   |                    |
| 237                     | B1 Pours 21 & 23                                               | 3w 1d                                 | 11 Aug 23                       | 04 Sep 23              | Week 66                        | Week 70                                 | T                                                | 11  |                       | 1 1                                               | I I                                              | 1                | T                        | T                                                | 1 1                                                        |                 | +                                                | 37                                                |                 | T                                                |                   |                    |
| 238                     | B1 Raft Slab Pour 25                                           | 1w 4d                                 | 18 Aug 23                       | 31 Aug 23              | Week 67                        | Week 69                                 |                                                  | 71  |                       |                                                   |                                                  |                  |                          |                                                  | -                                                          |                 |                                                  | 38 📉 +                                            |                 |                                                  |                   |                    |
| 239                     | B1 Raft Slab Pour 26                                           | 2w                                    | 22 Aug 23                       | 05 Sep 23              | Week 68                        | Week 70                                 |                                                  | 7 1 |                       | 1 1                                               |                                                  |                  |                          |                                                  | : : !                                                      |                 | 1' '                                             | 239                                               |                 |                                                  |                   |                    |
| 240                     | Substructure B2 to B1                                          | 11w 4d                                | 27 Jul 23                       | 18 Oct 23              | Week 64                        | Week 76                                 |                                                  |     |                       |                                                   |                                                  |                  |                          |                                                  | Ţ                                                          |                 | 1 240                                            |                                                   | ~               |                                                  |                   |                    |
| 241                     | B2 Raft Slab                                                   | 6w 2d                                 | 27 Jul 23                       | 11 Sep 23              | Week 64                        | Week 71                                 | li                                               |     | i                     | i                                                 | li i                                             | i                |                          |                                                  | i il                                                       | l li            | 241                                              |                                                   |                 | i                                                |                   |                    |
| 242                     | NW Lift Pit Base                                               | 1w 1d                                 | 27 Jul 23                       | 03 Aug 23              | Week 64                        | Week 65                                 | :                                                | 1   | :                     | ! !                                               | 1: 1:                                            | 1                | : /                      | 1:                                               | : :F                                                       | 1               | 242                                              | <b>X</b> 4                                        | : []            | : :                                              |                   |                    |
| 243                     | North Lift Pit Base                                            | 1w 1d                                 | 31 Jul 23                       | 07 Aug 23              | Week 65                        | Week 66                                 |                                                  | 1   |                       |                                                   |                                                  |                  |                          |                                                  |                                                            | !               | 243                                              | N L                                               |                 | 1 1                                              |                   |                    |
| 244                     | Raft Slab Pour 1                                               | 3w 4d                                 | 27 Jul 23                       | 22 Aug 23              | Week 64                        | Week 68                                 | 1                                                |     | 1                     | 1 1                                               | 1 1                                              | 1                | 1                        | 1                                                | 1 1                                                        | 1               | 244                                              |                                                   | 1               | 1 1                                              |                   |                    |
| 245                     | Second TC Base                                                 | 2w                                    | 16 Aug 23                       | 30 Aug 23              | Week 67                        | Week 69                                 | L                                                | 11  |                       | <u> </u>                                          | <u> </u>                                         |                  |                          | 1 :                                              |                                                            |                 | 11 1 1                                           | 45                                                |                 | <u> </u>                                         |                   |                    |
| 246                     | Raft Slab Pour 2                                               | 5w 2d                                 | 03 Aug 23                       | 11 Sep 23              | Week 65                        | Week 71                                 |                                                  | 11  |                       | <u>i i </u>                                       |                                                  |                  |                          |                                                  |                                                            |                 | 246                                              |                                                   | +               | <u> </u>                                         |                   |                    |
| 247                     | Pump Chamber Pit                                               | 2w 1d                                 | 27 Jul 23                       | 10 Aug 23              | Week 64                        | Week 66                                 | <b>-</b>                                         | ##  |                       | <u>                                     </u>      | # +                                              | <del></del>      | + /                      | +                                                | -                                                          | !               | 247                                              |                                                   | _               |                                                  |                   |                    |
| 248                     | North Intermediate Slab (Pour 1)                               | 2w                                    | 23 Aug 23                       | 06 Sep 23              | Week 68                        | Week 70                                 |                                                  | 11  |                       |                                                   | ₩                                                |                  | 1                        | <del></del>                                      |                                                            | <u> </u>        |                                                  | 248                                               | +               | <del>                                     </del> | <b>/</b>          |                    |
| 249                     | North Intermediate Slab (Pour 2)                               | 1w                                    | 04 Sep 23                       | 08 Sep 23              | Week 70                        | Week 70                                 | <b>├</b>                                         | 44  | - 1                   | 1 1                                               | + +                                              | <u> </u>         | + /                      | +                                                | -                                                          |                 | 1:                                               | 1249 R                                            | +               | <del>                                     </del> | <del>-</del>      |                    |
| 250                     | Substructure B1 Recessed Raft Slab                             | 2w 4d                                 | 03 Aug 23                       | 22 Aug 23              | Week 65                        | Week 68                                 |                                                  |     |                       | -                                                 | -                                                |                  | . /                      | <b>\</b>                                         |                                                            | :               | 250                                              |                                                   |                 | <del> </del>                                     |                   | '                  |
| 251                     | Recessed Raft Slab                                             | 2w 4d                                 | 03 Aug 23                       | 22 Aug 23              | Week 65                        | Week 68                                 | -                                                | 1 1 |                       | <del>                                     </del>  | 1 .                                              | _                |                          | 1                                                | <del>-!-! </del>                                           | <u> </u>        | 251                                              |                                                   |                 | <del>                                     </del> |                   |                    |
| 252                     | Pour 1                                                         | 2w 1d                                 | 03 Aug 23                       | 17 Aug 23              | Week 65<br>Week 67             | Week 67<br>Week 68                      | $\vdash$                                         | #   |                       | <del>1 i</del>                                    | <del>    </del>                                  | -                | 1                        | <del>}                                    </del> |                                                            | <del>l li</del> | 252                                              | 53 🕅                                              | 1               | <del>n i</del>                                   |                   | <b>—</b>           |
| 253                     | Pour 2 Walls & Columns Recess Lyl to B1                        | 1w 2d                                 | 14 Aug 23<br>23 Aug 23          | 22 Aug 23<br>31 Aug 23 | Week 67                        | Week 68                                 | <del>                                     </del> |     | -                     | <u> </u>                                          | + +                                              | <u> </u>         | + 1                      | +                                                |                                                            |                 | <del>                                     </del> | 254 <b>     </b>                                  | + +             | 1 1                                              | +                 |                    |
| 255                     | Walls Recess Ivi to B1                                         | 4d                                    | 23 Aug 23<br>23 Aug 23          | 29 Aug 23              | Week 68                        | Week 69                                 | <del>                                     </del> |     | -                     | 1 1                                               | + +                                              | 1                | + /                      | +                                                | 1 1                                                        | -               | +1                                               | 255                                               | - 1             | 1 1                                              | +                 | ++-                |
| 256                     | Columns Recess IvI to B1                                       | 3d                                    | 29 Aug 23                       | 31 Aug 23              | Week 69                        | Week 69                                 |                                                  | 11  |                       | + +                                               | + +                                              | -                | ! !                      | +                                                | -!!                                                        | 1               | ╫┼                                               | 256                                               |                 | <del>                                     </del> |                   |                    |
| 257                     | Liner Wall B2 to B1                                            | 8w                                    | 23 Aug 23                       | 18 Oct 23              | Week 68                        | Week 76                                 | H                                                | # 1 | i                     | <del></del>                                       | <del>i i</del>                                   | <u> </u>         | i                        | <del>                                     </del> | <u> </u>                                                   | i ii            | ++ -                                             | 257                                               |                 | <del>i i</del>                                   | Ħ                 | <del>       </del> |
| 258                     | Pours 1 to 7                                                   | 5w 1d                                 | 23 Aug 23                       | 28 Sep 23              | Week 68                        | Week 73                                 |                                                  | 11  |                       |                                                   |                                                  |                  |                          |                                                  |                                                            |                 |                                                  | 258                                               | <b>—</b>        |                                                  |                   |                    |
| 259                     | Pours 8 to 12                                                  | 5w 2d                                 | 12 Sep 23                       | 18 Oct 23              | Week 71                        | Week 76                                 |                                                  |     |                       | + + -                                             | <del> </del>                                     | -                |                          |                                                  |                                                            |                 | # ! -                                            | 259                                               | :               | <del> </del>                                     |                   |                    |
| Trade                   | Contractor,Procurement Stages,McGee                            |                                       |                                 |                        |                                |                                         |                                                  | И   |                       |                                                   |                                                  | i                |                          |                                                  | 1 11                                                       | 1 11            |                                                  | 1 11 11                                           |                 |                                                  |                   |                    |
| Summary Bars Demolition |                                                                |                                       | Contract Works                  |                        |                                | Substructure RC Works                   |                                                  |     |                       |                                                   | Jump Form                                        |                  |                          | Milestones                                       |                                                            |                 |                                                  |                                                   |                 |                                                  |                   | ļ                  |
|                         |                                                                |                                       | Pre Demolition/Construction sum |                        |                                |                                         |                                                  |     |                       |                                                   | Third Party Approvals                            |                  |                          |                                                  | Pre Demolition/Construction Archaeological Works           |                 |                                                  |                                                   |                 |                                                  |                   | ļ                  |
|                         | Subcontractor Procurement //////////////////////////////////// | Team Set Up  Team Set Up  Team Set Up |                                 |                        | ~~~~~                          | <u> </u>                                |                                                  |     |                       |                                                   | Site Set Up & Welfare  Top-Down Demo Works       |                  |                          | Hoarding Pavement Crossove                       |                                                            |                 |                                                  |                                                   |                 |                                                  | ,                 |                    |
|                         |                                                                | Vault Propping Works                  |                                 |                        |                                | Asbestos Removal Iop-Down De Excavation |                                                  |     |                       |                                                   |                                                  | VVOCKS           |                          |                                                  | Temporary Works Pile Enabling, Ramp etc. Concrete Blinding |                 |                                                  |                                                   |                 |                                                  | -                 |                    |
|                         |                                                                | Formwork/Falsework                    |                                 |                        |                                |                                         |                                                  |     |                       |                                                   |                                                  | k-away           |                          |                                                  | Cut out t Par                                              |                 | for new C                                        | column                                            | <b>=</b> 00/10/ | - to Dilliuli                                    | .9                | ļ                  |
| ////                    |                                                                |                                       | ng Formwork                     | Sna                    | Snagging, Clearing & Handovers |                                         |                                                  |     |                       |                                                   |                                                  |                  | Jumpform Core Milestones |                                                  |                                                            |                 |                                                  |                                                   |                 |                                                  |                   |                    |
|                         | one Appearances                                                |                                       |                                 |                        |                                |                                         |                                                  |     |                       |                                                   |                                                  |                  |                          |                                                  |                                                            |                 |                                                  |                                                   |                 |                                                  |                   |                    |
| ♦                       | Start Milestone 🙆 Finish Milestone                             |                                       |                                 |                        |                                |                                         |                                                  |     |                       |                                                   |                                                  |                  |                          |                                                  |                                                            |                 |                                                  |                                                   |                 |                                                  |                   |                    |
| Print                   | Print Date: Drawn / Reviewed by: COMMENTS: KEY Comment:        |                                       |                                 |                        |                                |                                         |                                                  |     |                       |                                                   |                                                  |                  | Programme No.: Revision: |                                                  |                                                            |                 |                                                  | Revision Date:                                    |                 |                                                  |                   |                    |